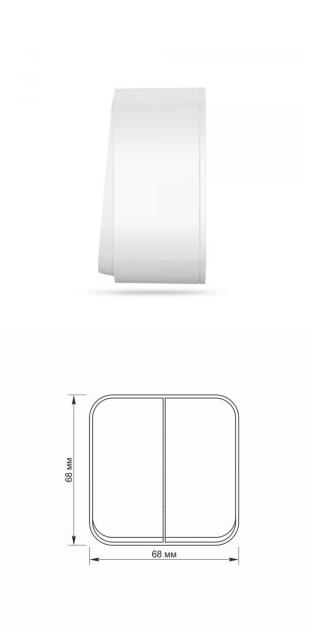

#### Dimensions

| EAN            | 4820118298245 |
|----------------|---------------|
| Height         | 68 mm         |
| Depth          | 42 mm         |
| Width          | 68 mm         |
| In the package | 1 pc.         |
| Outer box      | 120 pcs.      |