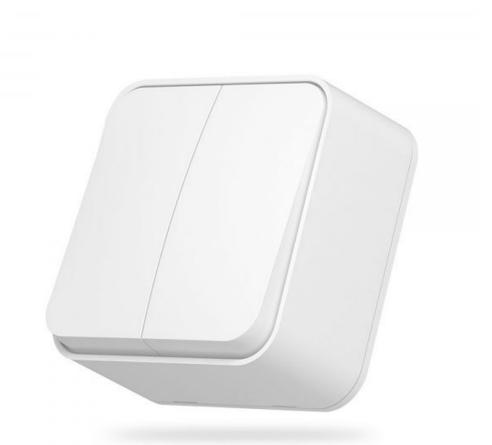

# **TECHNICAL CARD**

Surface-mounted switch 2 gang 1 way IP20 white

Pursuant to the provisions of the WEEE Act, it is forbidden to put waste equipment marked with the symbol of a crossed out bin together with other waste. The user, wishing to get rid of electronic and electrical equipment, is obliged to return it to a waste equipment collection point. There are no hazardous components in the equipment that have a particularly negative impact on the environment and human health.

### **WARRANTY 2 YEARS**

VIDEX BINERA Switch is a perfect design, the materials of which provide a long service life and are able to withstand critical temperatures, guaranteeing safety. The versatile and perfect design will add sophisticationand comfort to any room.