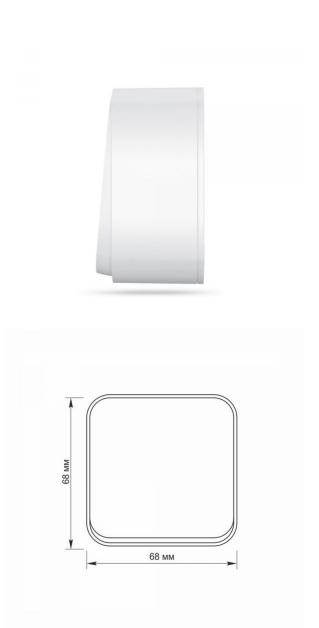

#### Dimensions

| EAN            | 4820118298252 |
|----------------|---------------|
| Height         | 68 mm         |
| Depth          | 42 mm         |
| Width          | 68 mm         |
| In the package | 1 pc.         |
| Outer box      | 120 pcs.      |