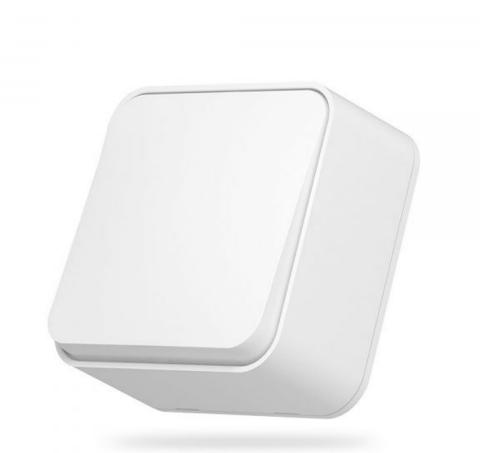

# **TECHNICAL CARD**

Surface-mounted switch 1 gang 1 way IP20 white

Pursuant to the provisions of the WEEE Act, it is forbidden to put waste equipment marked with the symbol of a crossed out bin together with other waste. The user, wishing to get rid of electronic and electrical equipment, is obliged to return it to a waste equipment collection point. There are no hazardous components in the equipment that have a particularly negative impact on the environment and human health.

## WARRANTY 2 YEARS

VIDEX BINERA Switch is a perfect design, the materials of which provide a long service life and are able to withstand critical temperatures, guaranteeing safety. The versatile and perfect design will add sophisticationand comfort to any room.