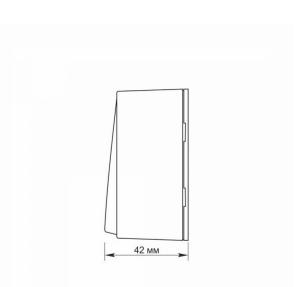

#### Dimensions

| EAN            | 4820118298252 |
|----------------|---------------|
| Height         | 68 mm         |
| Depth          | 42 mm         |
| Width          | 68 mm         |
| In the package | 1 pc.         |
| Outer box      | 120 pcs.      |