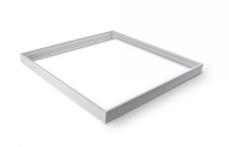

# ТЕХНІЧНА КАРТА

Короб кріплення для накладного монтажу світлодіодних панелей

# Додаткова інформація

| Колір корпусу    | Білий                |
|------------------|----------------------|
| Матеріал корпусу | Алюміній,<br>Пластик |

### Розміри

| Штрих-код          | 5904405541050 |
|--------------------|---------------|
| Висота             | 600 мм        |
| Глибина            | 50 мм         |
| Ширина             | 600 мм        |
| В упаковці         | 1 шт.         |
| Кількість у коробі | 25 шт.        |
| Вага нетто одиниці | 510r          |