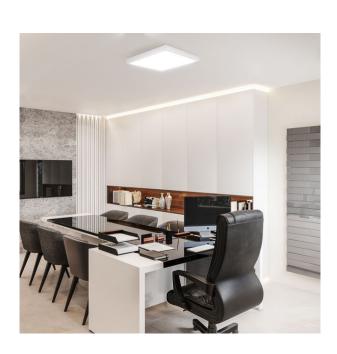

Артикул товару: VL-PFS

# ТЕХНІЧНА КАРТА



Короб кріплення для накладного монтажу світлодіодних панелей







# Артикул товару: VL-PFS

# Додаткова інформація

| Колір корпусу    | Білий                |
|------------------|----------------------|
| Матеріал корпусу | Алюміній,<br>Пластик |

### Розміри

| Штрих-код          | 5904405541050 |
|--------------------|---------------|
| Висота             | 600 мм        |
| Глибина            | 50 мм         |
| Ширина             | 600 мм        |
| В упаковці         | 1 шт.         |
| Кількість у коробі | 25 шт.        |
| Вага нетто одиниці | 510r          |

### Знаки маркування товарів

| Маркування пакування | CE |
|----------------------|----|







# VIDEX-LED-PANEL-SURFACE-MOUNTED-FRAME-6060

Артикул товару: VL-PFS

Ми залишаємо за собою право вносити технічні зміни. Дані, що містяться в цьому матеріал не має юридичної сили.

Allegro opt Sp. z o.o., ul. Mierzeja Wiślana 11, 30-732 Краків, Польща.



Продукт відповідає вимогам директив ЄС

Дата: 19.04.2025