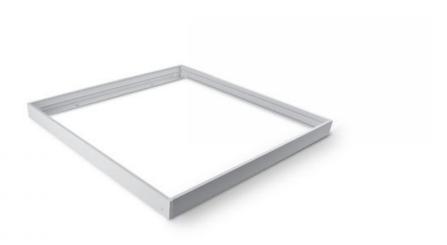

# ТЕХНІЧНА КАРТА

Короб кріплення для накладного монтажу світлодіодних панелей

### Розміри

| Штрих-код          | 5904405541050 |
|--------------------|---------------|
| Висота             | 600 мм        |
| Глибина            | 50 мм         |
| Ширина             | 600 мм        |
| В упаковці         | 1 шт.         |
| Кількість у коробі | 25 шт.        |
| Вага нетто одиниці | 510r          |