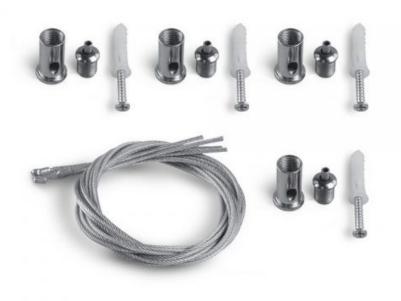

VIDEX-LED-PANEL-SUSPENSION-SET

**INDEX: VL-PFT** 

# **TECHNICAL CARD**

LED Panel suspension set

Pursuant to the provisions of the WEEE Act, it is forbidden to put waste equipment marked with the symbol of a crossed out bin together with other waste. The user, wishing to get rid of electronic and electrical equipment, is obliged to return it to a waste equipment collection point. There are no hazardous components in the equipment that have a particularly negative impact on the environment and human health.

## VIDEX-LED-PANEL-SUSPENSION-SET

**INDEX: VL-PFT** 

### **Electrical parameters**

Cable length

#### Signs marking goods

**Packaging marking** 

CE

60 cm

We reserve the right to make technical changes. The data contained in this material is not legally binding.

Allegro opt Sp. z o.o., ul. Mierzeja Wiślana 11, 30-732 Krakow, Poland.