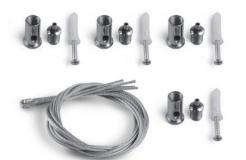

VIDEX-LED-PANEL-SUSPENSION-SET

**INDEX: VL-PFT** 

# **TECHNICAL CARD**

LED Panel suspension set

Pursuant to the provisions of the WEEE Act, it is forbidden to put waste equipment marked with the symbol of a crossed out bin together with other waste. The user, wishing to get rid of electronic and electrical equipment, is obliged to return it to a waste equipment collection point. There are no hazardous components in the equipment that have a particularly negative impact on the environment and human health.

## VIDEX-LED-PANEL-SUSPENSION-SET

**INDEX: VL-PFT** 

### **Electrical parameters**

Cable length

#### Signs marking goods

**Packaging marking** 

CE

60 cm

We reserve the right to make technical changes. The data contained in this material is not legally binding.

Allegro opt Sp. z o.o., ul. Mierzeja Wiślana 11, 30-732 Krakow, Poland.