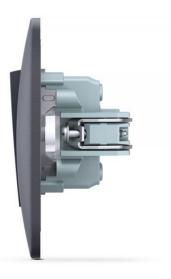

## Additional information

| Ingress protection | IP20                                                                 |
|--------------------|----------------------------------------------------------------------|
| Housing material   | Iron alloy,<br>Steel, PC,<br>Polyamide,<br>Copper,<br>Bronze, Silver |

### Dimensions

| EAN            | 4820118299976 |
|----------------|---------------|
| Height         | 86 mm         |
| Depth          | 46.5 mm       |
| Width          | 86 mm         |
| In the package | 1 pc.         |
| Outer box      | 120 pcs.      |