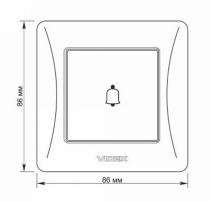

**WARRANTY 3 YEARS** 

VIDEX BINERA

**INDEX: VF-BNDB1-BG** 

The VIDEX BINERA bell button is a perfect design, the materials of which ensure a long service life, guaranteeing safety. The versatile and perfect design will add sophistication and comfort to any room.

### Dimensions

| EAN            | 4820118299976 |
|----------------|---------------|
| Height         | 86 mm         |
| Depth          | 46.5 mm       |
| Width          | 86 mm         |
| In the package | 1 pc.         |
| Outer box      | 120 pcs.      |