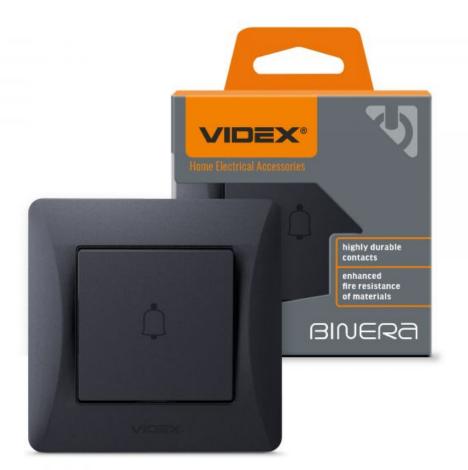

**WARRANTY 3 YEARS** 

VIDEX BINERA

**INDEX: VF-BNDB1-BG** 

The VIDEX BINERA bell button is a perfect design, the materials of which ensure a long service life, guaranteeing safety. The versatile and perfect design will add sophistication and comfort to any room.

# **TECHNICAL CARD**

Bell button black graphite

Pursuant to the provisions of the WEEE Act, it is forbidden to put waste equipment marked with the symbol of a crossed out bin together with other waste. The user, wishing to get rid of electronic and electrical equipment, is obliged to return it to a waste equipment collection point. There are no hazardous components in the equipment that have a particularly negative impact on the environment and human health.