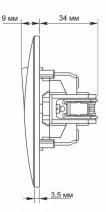

### Dimensions

| EAN            | 4820118299976 |
|----------------|---------------|
| Height         | 86 mm         |
| Depth          | 46.5 mm       |
| Width          | 86 mm         |
| In the package | 1 pc.         |
| Outer box      | 120 pcs.      |