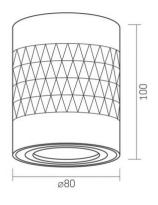

#### Dimensions

| EAN       | 4820246481953 |
|-----------|---------------|
| Height    | 100 mm        |
| Depth     | 80 mm         |
| Width     | 80 mm         |
| Outer box | 20 pcs.       |