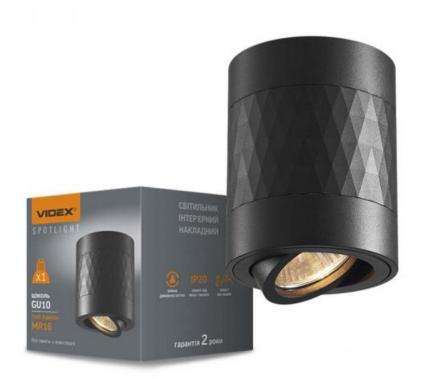

### VIDEX-GU10-STANLEY-BLACK

**INDEX: VL-SPF04A-BPB** 

#### WARRANTY 2 YEARS

The body of the lamp is made of aluminum - a light and durable metal that is not subject to corrosion. The surface of the case is covered with matte paint with a sandy texture, resistant to small scratches. Depending on the type of lamps used, this lamp can be used both for general lighting of rooms and for accent lighting of individual zones in the interior.

## VIDEX-GU10-STANLEY-BLACK

**INDEX: VL-SPF04A-BPB** 

| Ingress protection | IP20     |
|--------------------|----------|
| Housing material   | Aluminum |