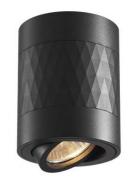

#### WARRANTY 2 YEARS

The body of the lamp is made of aluminum - a light and durable metal that is not subject to corrosion. The surface of the case is covered with matte paint with a sandy texture, resistant to small scratches. Depending on the type of lamps used, this lamp can be used both for general lighting of rooms and for accent lighting of individual zones in the interior.

#### **Additional information**

| Place of installation       | Ceiling             |
|-----------------------------|---------------------|
| Place of application        | indoor              |
| Impact protection           | IK07                |
| Housing colour              | Black               |
| Operating temperature range | -20° +40°C          |
| Mercury content             | Does not<br>contain |