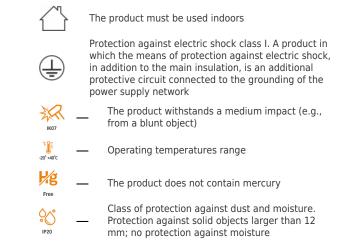

## **TECHNICAL CARD**

Ceiling spotlight luminaire

Pursuant to the provisions of the WEEE Act, it is forbidden to put waste equipment marked with the symbol of a crossed out bin together with other waste. The user, wishing to get rid of electronic and electrical equipment, is obliged to return it to a waste equipment collection point. There are no hazardous components in the equipment that have a particularly negative impact on the environment and human health.

## VIDEX-GU10-STANLEY-BLACK

**INDEX: VL-SPF04A-BPB** 

| Ingress protection | IP20     |
|--------------------|----------|
| Housing material   | Aluminum |

#### **General parameters**

| Light source replaceable        | end user                  |
|---------------------------------|---------------------------|
| Electrical parameters           |                           |
| Rated voltage, frequency        | AC 220-240<br>V, 50/60 Hz |
| Input interface                 | Terminal<br>block         |
| Electric shock protection class | I                         |

#### **Additional information**

| Place of installation       | Ceiling             |
|-----------------------------|---------------------|
| Place of application        | indoor              |
| Impact protection           | IK07                |
| Housing colour              | Black               |
| Operating temperature range | -20° +40°C          |
| Mercury content             | Does not<br>contain |