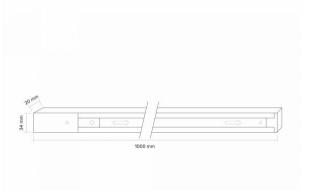

## Dimensions

| 904405541586 |
|--------------|
| 000 mm       |
| ) mm         |
| 1 mm         |
| pc.          |
| ) pcs.       |
| 30g          |
|              |

We reserve the right to make technical changes. The data contained in this material is not legally binding.