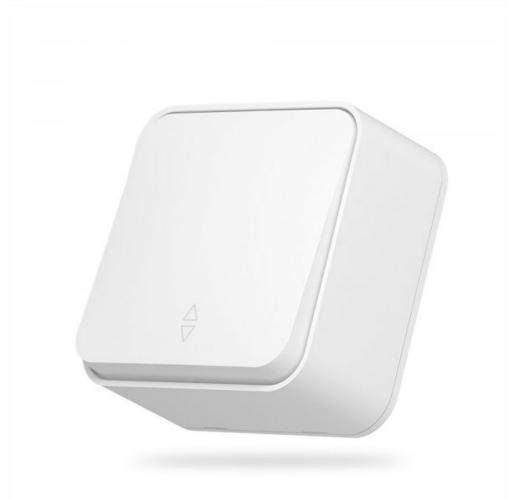

VIDEX BINERA

**INDEX: VF-BNS11P-W** 

## **TECHNICAL CARD**

Surface-mounted switch 1 gang pass IP20 white

Pursuant to the provisions of the WEEE Act, it is forbidden to put waste equipment marked with the symbol of a crossed out bin together with other waste. The user, wishing to get rid of electronic and electrical equipment, is obliged to return it to a waste equipment collection point. There are no hazardous components in the equipment that have a particularly negative impact on the environment and human health.

IP20

VIDEX BINERA Switch is a perfect design, the materials of which provide a long service life and are able to withstand critical temperatures, guaranteeing safety. The versatile and perfect design will add sophisticationand comfort to any