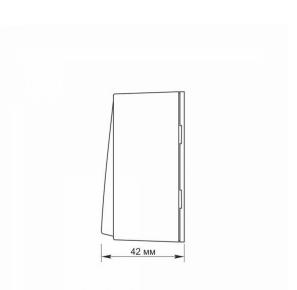

## Dimensions

room.

| EAN            | 4820118298566 |
|----------------|---------------|
| Height         | 68 mm         |
| Depth          | 42 mm         |
| In the package | 1 pc.         |
| Outer box      | 120 pcs.      |
| Width          | 68 mm         |