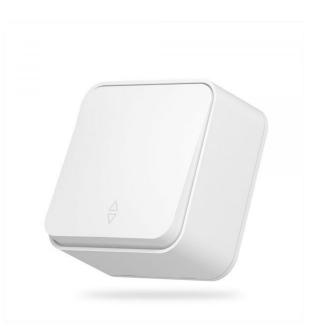

VIDEX BINERA

**INDEX: VF-BNS11P-W** 

## **TECHNICAL CARD**

Surface-mounted switch 1 gang pass IP20 white

Pursuant to the provisions of the WEEE Act, it is forbidden to put waste equipment marked with the symbol of a crossed out bin together with other waste. The user, wishing to get rid of electronic and electrical equipment, is obliged to return it to a waste equipment collection point. There are no hazardous components in the equipment that have a particularly negative impact on the environment and human health.

IP20

VIDEX BINERA Switch is a perfect design, the materials of which provide a long service life and are able to withstand critical temperatures, guaranteeing safety. The versatile and perfect design will add sophisticationand comfort to any