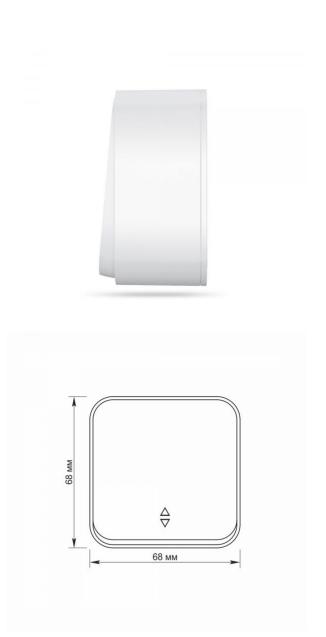

## Dimensions

room.

| EAN            | 4820118298566 |
|----------------|---------------|
| Height         | 68 mm         |
| Depth          | 42 mm         |
| In the package | 1 pc.         |
| Outer box      | 120 pcs.      |
| Width          | 68 mm         |