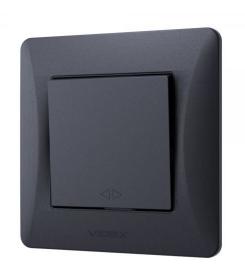

# KARTA TECHNICZNA

Przełącznik światła 1-biegunowy krzyżowy czernij

### **GWARANCJA 3 LATA**

Przełącznik światła krzyżowy VIDEX BINERA to doskonała konstrukcja, której materiały zapewniają długowieczność i odporność na ekstremalne temperatury, gwarantując bezpieczeństwo. Uniwersalny i doskonały design doda elegancji i komfortu każdemu wnętrzu.