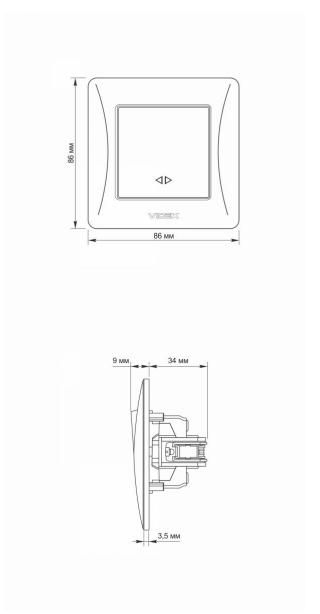

### **Wymiary**

| Kod EAN             | 4820118295633 |
|---------------------|---------------|
| Wysokość            | 86 mm         |
| W paczce            | 1 szt.        |
| Opakowanie zbiorcze | 120 szt.      |
| Szerokość           | 86 mm         |