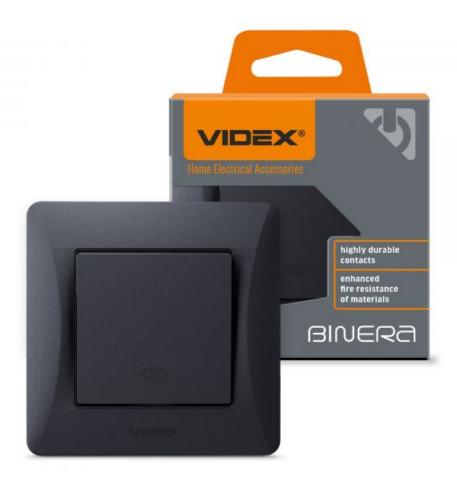

# KARTA TECHNICZNA

Przełącznik światła 1-biegunowy krzyżowy czernij

### **GWARANCJA 3 LATA**

Przełącznik światła krzyżowy VIDEX BINERA to doskonała konstrukcja, której materiały zapewniają długowieczność i odporność na ekstremalne temperatury, gwarantując bezpieczeństwo. Uniwersalny i doskonały design doda elegancji i komfortu każdemu wnętrzu.