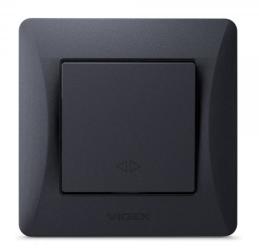

# KARTA TECHNICZNA

Przełącznik światła 1-biegunowy krzyżowy czernij

### **GWARANCJA 3 LATA**

Przełącznik światła krzyżowy VIDEX BINERA to doskonała konstrukcja, której materiały zapewniają długowieczność i odporność na ekstremalne temperatury, gwarantując bezpieczeństwo. Uniwersalny i doskonały design doda elegancji i komfortu każdemu wnętrzu.