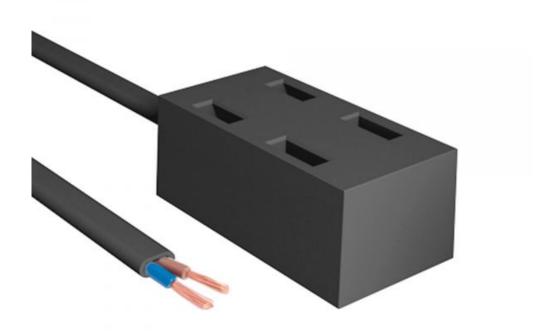

VIDEX VL-TRMS-FC08B Czarny

**INDEKS: VL-TRMS-FC08B** 

## VIDEX VL-TRMS-FC08B Czarny

### **Dodatkowe informacje**

| Miejsce instalacji     | Szyna zbiorcza<br>do<br>magnetycznej<br>wąskiej szyny |
|------------------------|-------------------------------------------------------|
| Środowisko użytkowania | wewnątrz                                              |
| Kolor obudowy          | Czarny                                                |
| Materiał obudowy       | Poliwęglan<br>(PC), Miedź                             |

#### **Wymiary**

| Kod EAN             | 4820246485678 |
|---------------------|---------------|
| Wysokość            | 48.5 mm       |
| Głębokość           | 19.5 mm       |
| W paczce            | 1 szt.        |
| Opakowanie zbiorcze | 100 szt.      |