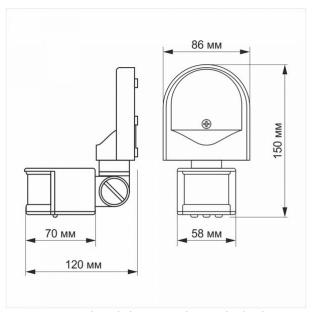

#### Dimensions

| EAN              | 4820118299334 |
|------------------|---------------|
| Height           | 150 mm        |
| Depth            | 120 mm        |
| Width            | 86 mm         |
| In the package   | 1 pc.         |
| Outer box        | 50 pcs.       |
| Unit nett weight | 165g          |