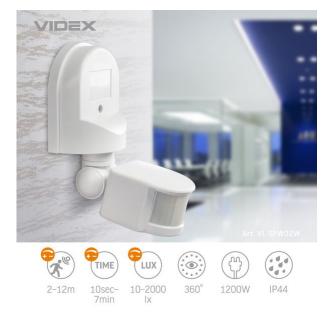

### Additional information

Standby Power (Psb)

Electric shock protection class

| Place of installation       | Ceiling, Flat<br>surface, Wall |
|-----------------------------|--------------------------------|
| Place of application        | indoor, outdoor                |
| Housing colour              | White                          |
| Ultraviolet radiation       | no                             |
| Motion sensor               | yes                            |
| Sensor type                 | PIR                            |
| Sensor detection angle      | 180°                           |
| Sensor time delay           | 10 s - 7 min                   |
| Sensor detection distance   | 2 - 12 m                       |
| Operating temperature range | -20° +40°C                     |
| Sensor light threshold      | 10-2000 Lx                     |
| Ingress protection          | IP44                           |
| Housing material            | ABS, PE<br>(Polyethylene)      |