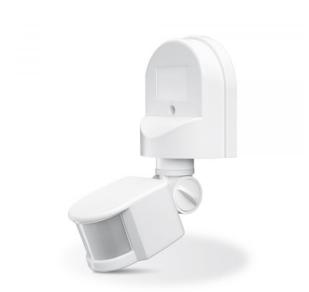

#### Dimensions

| EAN              | 4820118299334 |
|------------------|---------------|
| Height           | 150 mm        |
| Depth            | 120 mm        |
| Width            | 86 mm         |
| In the package   | 1 pc.         |
| Outer box        | 50 pcs.       |
| Unit nett weight | 165g          |