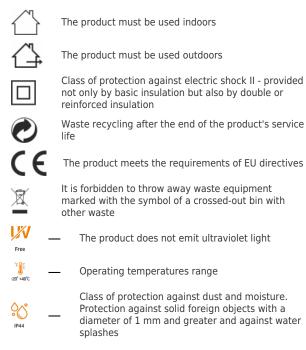

# **TECHNICAL CARD**

PIR motion and light sensor

Pursuant to the provisions of the WEEE Act, it is forbidden to put waste equipment marked with the symbol of a crossed out bin together with other waste. The user, wishing to get rid of electronic and electrical equipment, is obliged to return it to a waste equipment collection point. There are no hazardous components in the equipment that have a particularly negative impact on the environment and human health.

### Signs marking goods

| Packaging marking | Recycling of<br>waste, CE,<br>Utilization |
|-------------------|-------------------------------------------|
|                   |                                           |

### Additional information

Standby Power (Psb)

Electric shock protection class

| Place of installation       | Ceiling, Flat<br>surface, Wall |
|-----------------------------|--------------------------------|
| Place of application        | indoor, outdoor                |
| Housing colour              | White                          |
| Ultraviolet radiation       | no                             |
| Motion sensor               | yes                            |
| Sensor type                 | PIR                            |
| Sensor detection angle      | 180°                           |
| Sensor time delay           | 10 s - 7 min                   |
| Sensor detection distance   | 2 - 12 m                       |
| Operating temperature range | -20° +40°C                     |
| Sensor light threshold      | 10-2000 Lx                     |
| Ingress protection          | IP44                           |
| Housing material            | ABS, PE<br>(Polyethylene)      |