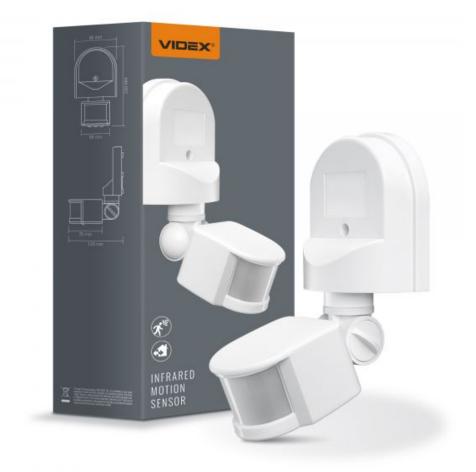

**INDEX: VL-SPW02W** 

# **TECHNICAL CARD**



PIR motion and light sensor



Pursuant to the provisions of the WEEE Act, it is forbidden to put waste equipment marked with the symbol of a crossed out bin together with other waste. The user, wishing to get rid of electronic and electrical equipment, is obliged to return it to a waste equipment collection point. There are no hazardous components in the equipment that have a particularly negative impact on the environment and human health.



## ۲۰ در ۲۰۰۵ ۲۰۰۵ Free

°C)= -20° +40°C



AC 220-240

V, 50/60 Hz

Free wire

ends

<0.9 W

П

### WARRANTY 2 YEARS

**Electrical parameters** 

Rated voltage, frequency

Input interface

### VIDEX VL-SPW02W 1200W

**INDEX: VL-SPW02W** 

#### Dimensions

| EAN              | 4820118299334 |
|------------------|---------------|
| Height