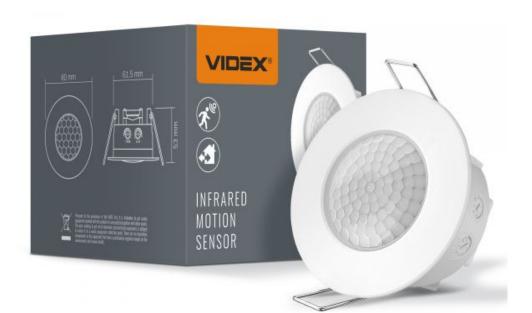

### VIDEX VL-SPR17W 1200W

**INDEX: VL-SPR17W** 

VIDEX \* \* INFRARED Motion Sensor