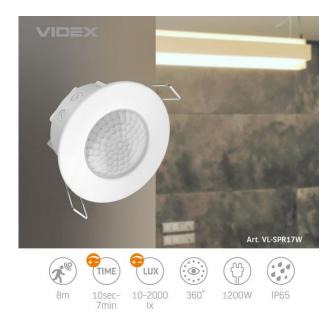

#### Additional information

Standby Power (Psb)

**Electric shock protection class** 

| Place of installation       | Ceiling, Flat<br>surface, Wall |
|-----------------------------|--------------------------------|
| Place of application        | indoor, outdoor                |
| Housing colour              | White                          |
| Ultraviolet radiation       | no                             |
| Motion sensor               | yes                            |
| Sensor type                 | PIR                            |
| Sensor time delay           | 10 s - 7 min                   |
| Sensor detection angle      | 360°                           |
| Sensor detection distance   | 2 - 8 m                        |
| Operating temperature range | -20° +40°C                     |
| Sensor light threshold      | 10-2000 Lx                     |
| Ingress protection          | IP65                           |
| Housing material            | ABS, PE<br>(Polyethylene)      |