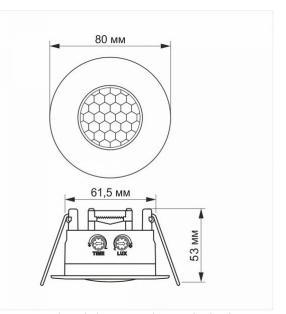

#### **Dimensions**

| EAN              | 4820118299310 |
|------------------|---------------|
| Height           | 80 mm         |
| Depth            | 53 mm         |
| Width            | 80 mm         |
| In the package   | 1 pc.         |
| Outer box        | 100 pcs.      |
| Unit nett weight | 69g           |