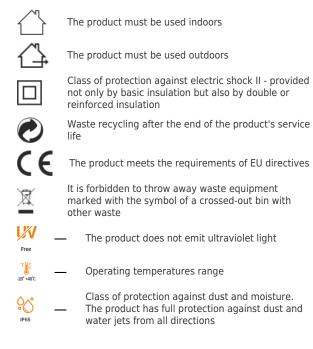

## **TECHNICAL CARD**

PIR motion and light sensor

Pursuant to the provisions of the WEEE Act, it is forbidden to put waste equipment marked with the symbol of a crossed out bin together with other waste. The user, wishing to get rid of electronic and electrical equipment, is obliged to return it to a waste equipment collection point. There are no hazardous components in the equipment that have a particularly negative impact on the environment and human health.

#### Signs marking goods

| Packaging marking | Recycling of<br>waste, CE,<br>Utilization |
|-------------------|-------------------------------------------|
|                   | Utilization                               |

#### Additional information

Standby Power (Psb)

**Electric shock protection class** 

| Place of installation       | Ceiling, Flat<br>surface, Wall |
|-----------------------------|--------------------------------|
| Place of application        | indoor, outdoor                |
| Housing colour              | White                          |
| Ultraviolet radiation       | no                             |
| Motion sensor               | yes                            |
| Sensor type                 | PIR                            |
| Sensor time delay           | 10 s - 7 min                   |
| Sensor detection angle      | 360°                           |
| Sensor detection distance   | 2 - 8 m                        |
| Operating temperature range | -20° +40°C                     |
| Sensor light threshold      | 10-2000 Lx                     |
| Ingress protection          | IP65                           |
| Housing material            | ABS, PE<br>(Polyethylene)      |