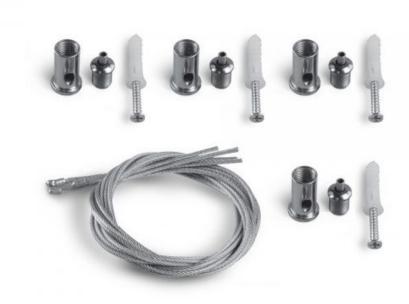

Zestaw do zawieszania paneli LED VIDEO-LED-PANEL-ZESTAW-ZAWIESZENIA

**INDEKS: VL-PFT** 

# **KARTA TECHNICZNA**

Zestaw do zawieszania paneli LED VIDEO-LED-PANEL-ZESTAW-ZAWIESZENIA

**INDEKS: VL-PFT** 

## **Parametry elektryczne**

**Długość kabla** 60 cm

#### **Dodatkowe informacje**

| Kolor obudowy    | Srebro |
|------------------|--------|
| Materiał obudowy | Stal   |