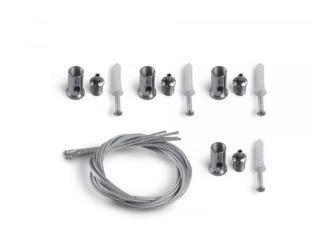

Zestaw do zawieszania paneli LED VIDEO-LED-PANEL-ZESTAW-ZAWIESZENIA

**INDEKS: VL-PFT** 

# **KARTA TECHNICZNA**

Zestaw do zawieszania paneli LED VIDEO-LED-PANEL-ZESTAW-ZAWIESZENIA

**INDEKS: VL-PFT** 

## **Parametry elektryczne**

**Długość kabla** 60 cm

#### **Dodatkowe informacje**

| Kolor obudowy    | Srebro |
|------------------|--------|
| Materiał obudowy | Stal   |