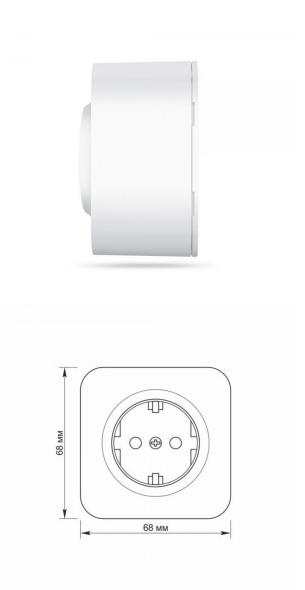

# Dimensions

| EAN            | 4820118298306 |
|----------------|---------------|
| Height         | 68 mm         |
| Depth          | 42 mm         |
| Width          | 68 mm         |
| In the package | 1 pc.         |
| Outer box      | 120 pcs.      |