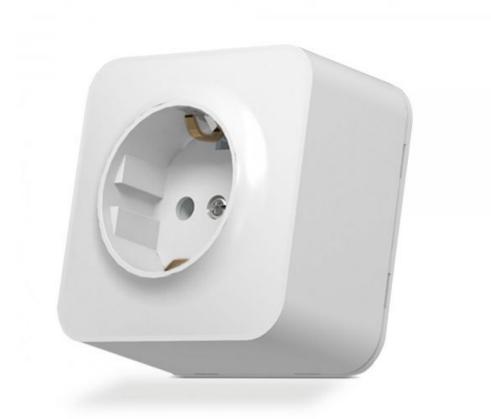

# **TECHNICAL CARD**

Surface-mounted single Schuko socket IP20 white

Pursuant to the provisions of the WEEE Act, it is forbidden to put waste equipment marked with the symbol of a crossed out bin together with other waste. The user, wishing to get rid of electronic and electrical equipment, is obliged to return it to a waste equipment collection point. There are no hazardous components in the equipment that have a particularly negative impact on the environment and human health.

#### **WARRANTY 2 YEARS**

VIDEX BINERA sockets allow you to create an integrated structure from multiple units of fittings, addressing any ergonomic and aesthetic challenges. The VIDEX BINERA sockets are a perfect design, the materials of which ensure a long service life, guaranteeing safety. The versatile and perfect design will add sophistication and comfort to any room.