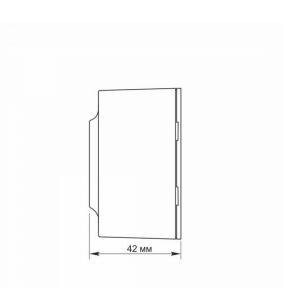

# Dimensions

| EAN            | 4820118298306 |
|----------------|---------------|
| Height         | 68 mm         |
| Depth          | 42 mm         |
| Width          | 68 mm         |
| In the package | 1 pc.         |
| Outer box      | 120 pcs.      |