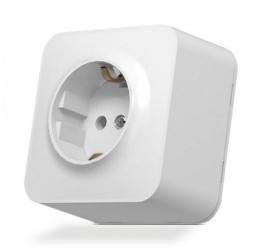

# **TECHNICAL CARD**

Surface-mounted single Schuko socket IP20 white

Pursuant to the provisions of the WEEE Act, it is forbidden to put waste equipment marked with the symbol of a crossed out bin together with other waste. The user, wishing to get rid of electronic and electrical equipment, is obliged to return it to a waste equipment collection point. There are no hazardous components in the equipment that have a particularly negative impact on the environment and human health.

#### **WARRANTY 2 YEARS**

VIDEX BINERA sockets allow you to create an integrated structure from multiple units of fittings, addressing any ergonomic and aesthetic challenges. The VIDEX BINERA sockets are a perfect design, the materials of which ensure a long service life, guaranteeing safety. The versatile and perfect design will add sophistication and comfort to any room.