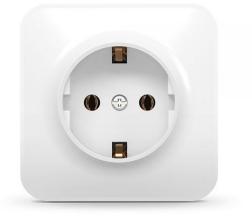

# **TECHNICAL CARD**

Surface-mounted single Schuko socket IP20 white

Pursuant to the provisions of the WEEE Act, it is forbidden to put waste equipment marked with the symbol of a crossed out bin together with other waste. The user, wishing to get rid of electronic and electrical equipment, is obliged to return it to a waste equipment collection point. There are no hazardous components in the equipment that have a particularly negative impact on the environment and human health.

#### **WARRANTY 2 YEARS**

VIDEX BINERA sockets allow you to create an integrated structure from multiple units of fittings, addressing any ergonomic and aesthetic challenges. The VIDEX BINERA sockets are a perfect design, the materials of which ensure a long service life, guaranteeing safety. The versatile and perfect design will add sophistication and comfort to any room.