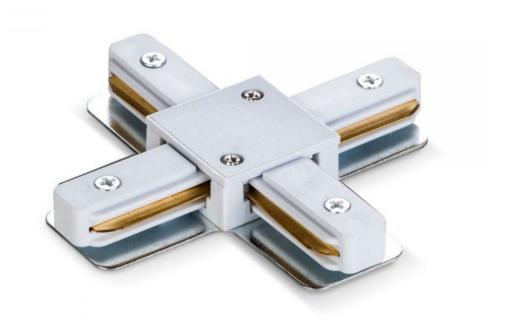

# **TECHNICAL CARD**

X-Type connector

## VIDEX White

### **INDEX: VLE-TRF-CTX-W**