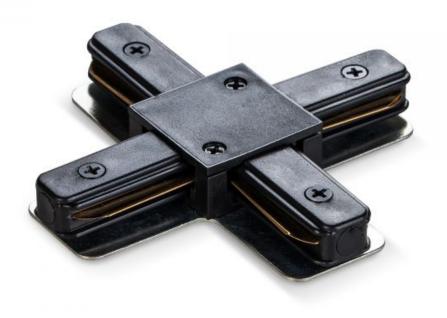

**VIDEX Black** 

**INDEX: VLE-TRF-CTX-B** 

# **TECHNICAL CARD**

X-Type connector

Pursuant to the provisions of the WEEE Act, it is forbidden to put waste equipment marked with the symbol of a crossed out bin together with other waste. The user, wishing to get rid of electronic and electrical equipment, is obliged to return it to a waste equipment collection point. There are no hazardous components in the equipment that have a particularly negative impact on the environment and human health.

## VIDEX Black

#### **INDEX: VLE-TRF-CTX-B**