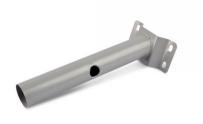

## **TECHNICAL CARD**

Wall or pole holder for street lights

## **Additional information**

| Place of installation | Pillar, Wall |
|-----------------------|--------------|
| Place of application  | outdoor      |
| Housing colour        | Gray         |
| Housing material      | Iron alloy   |

| EAN              | 2000996046851 |
|------------------|---------------|
| Height           | 280 mm        |
| Depth            | 70 mm         |
| In the package   | 1 pc.         |
| Outer box        | 20 pcs.       |
| Width            | 110 mm        |
| Unit nett weight | 450g          |