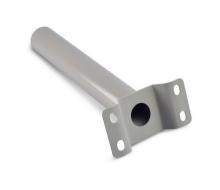

## **TECHNICAL CARD**

Wall or pole holder for street lights

## **Additional information**

| Place of installation | Pillar, Wall |
|-----------------------|--------------|
| Place of application  | outdoor      |
| Housing colour        | Gray         |
| Housing material      | Iron alloy   |

| EAN              | 2000996046851 |
|------------------|---------------|
| Height           | 280 mm        |
| Depth            | 70 mm         |
| In the package   | 1 pc.         |
| Outer box        | 20 pcs.       |
| Width            | 110 mm        |
| Unit nett weight | 450g          |