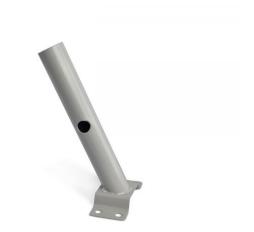

## **TECHNICAL CARD**

Wall or pole holder for street lights

## **Additional information**

| Place of installation | Pillar, Wall |
|-----------------------|--------------|
| Place of application  | outdoor      |
| Housing colour        | Gray         |
| Housing material      | Iron alloy   |

| EAN              | 2000996046851 |
|------------------|---------------|
| Height           | 280 mm        |
| Depth            | 70 mm         |
| In the package   | 1 pc.         |
| Outer box        | 20 pcs.       |
| Width            | 110 mm        |
| Unit nett weight | 450g          |