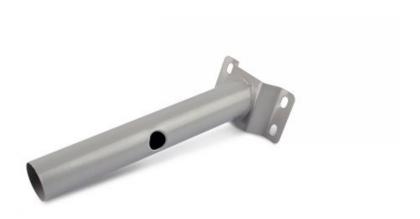

## **TECHNICAL CARD**

Wall or pole holder for street lights

## **Additional information**

| Place of installation | Pillar, Wall |
|-----------------------|--------------|
| Place of application  | outdoor      |
| Housing colour        | Gray         |
| Housing material      | Iron alloy   |

| EAN              | 2000996046851 |
|------------------|---------------|
| Height           | 280 mm        |
| Depth            | 70 mm         |
| In the package   | 1 pc.         |
| Outer box        | 20 pcs.       |
| Width            | 110 mm        |
| Unit nett weight | 450g          |