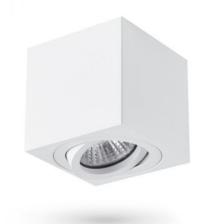

#### WARRANTY 2 YEARS

The body of the lamp is made of aluminum - a light and durable metal that is not subject to corrosion. The surface of the case is covered with matte paint with a sandy texture, resistant to small scratches. Depending on the type of lamps used, this lamp can be used both for general lighting of rooms and for accent lighting of individual zones in the interior.

## VIDEX-GU10-OTTO-WHITE

**INDEX: VL-SPF01-W** 

| Ingress protection | IP20     |
|--------------------|----------|
| Housing material   | Aluminum |