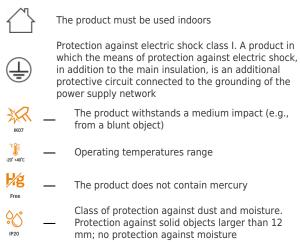

# **TECHNICAL CARD**

Ceiling spotlight luminaire

Pursuant to the provisions of the WEEE Act, it is forbidden to put waste equipment marked with the symbol of a crossed out bin together with other waste. The user, wishing to get rid of electronic and electrical equipment, is obliged to return it to a waste equipment collection point. There are no hazardous components in the equipment that have a particularly negative impact on the environment and human health.

#### **Additional information**

| Place of installation       | Ceiling             |
|-----------------------------|---------------------|
| Place of application        | indoor              |
| Impact protection           | IK07                |
| Housing colour              | White               |
| Operating temperature range | -20° +40°C          |
| Mercury content             | Does not<br>contain |