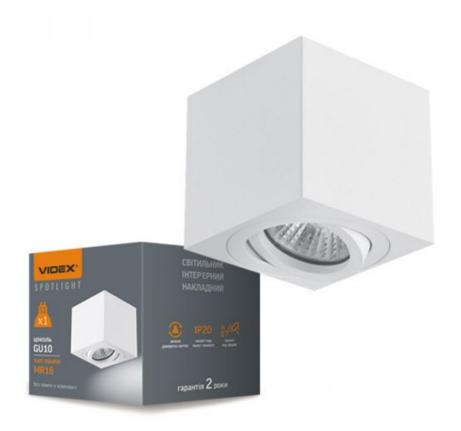

#### WARRANTY 2 YEARS

The body of the lamp is made of aluminum - a light and durable metal that is not subject to corrosion. The surface of the case is covered with matte paint with a sandy texture, resistant to small scratches. Depending on the type of lamps used, this lamp can be used both for general lighting of rooms and for accent lighting of individual zones in the interior.

## VIDEX-GU10-OTTO-WHITE

**INDEX: VL-SPF01-W** 

| Ingress protection | IP20     |
|--------------------|----------|
| Housing material   | Aluminum |