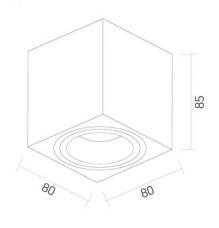

#### Dimensions

| EAN       | 4820246482042 |
|-----------|---------------|
| Height    | 85 mm         |
| Depth     | 80 mm         |
| Outer box | 20 pcs.       |
| Width     | 80 mm         |