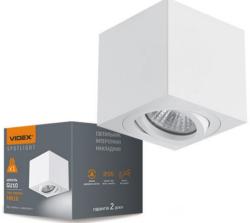

#### WARRANTY 2 YEARS

The body of the lamp is made of aluminum - a light and durable metal that is not subject to corrosion. The surface of the case is covered with matte paint with a sandy texture, resistant to small scratches. Depending on the type of lamps used, this lamp can be used both for general lighting of rooms and for accent lighting of individual zones in the interior.

## VIDEX-GU10-OTTO-WHITE

**INDEX: VL-SPF01-W** 

| Ingress protection | IP20     |
|--------------------|----------|
| Housing material   | Aluminum |