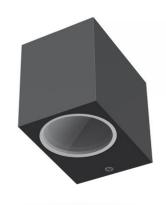

### **Additional information**

| Place of installation       | Wall       |
|-----------------------------|------------|
| Place of application        | outdoor    |
| Impact protection           | IK07       |
| Housing colour              | Gray       |
| Operating temperature range | -20° +50°C |
| Ingress protection          | IP54       |
| Housing material            | Aluminum   |