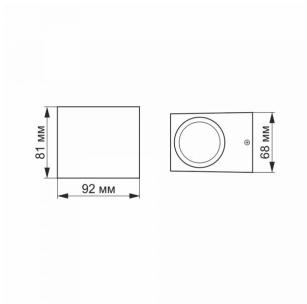

### **INDEX: VL-AR011G**

| Outer box | 20 pcs. |
|-----------|---------|
| Width     | 68 mm   |

#### **Dimensions**

| EAN    | 4820246480819 |
|--------|---------------|
| Height | 81 mm         |
| Depth  | 92 mm         |