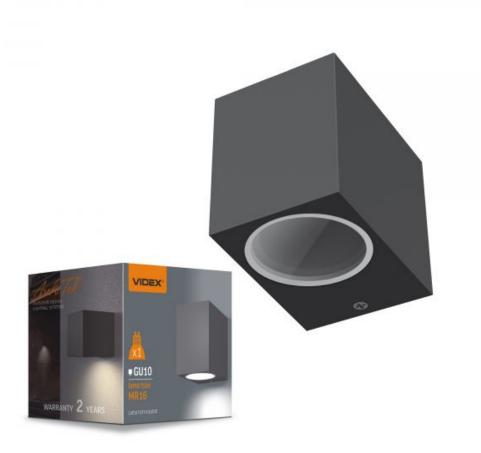

### VIDEX-GU10-ARON-GRAY

**INDEX: VL-AR011G** 

## VIDEX-GU10-ARON-GRAY

### **INDEX: VL-AR011G**

| Outer box | 20 pcs. |
|-----------|---------|
| Width     | 68 mm   |

### **Additional information**

| Place of installation       | Wall       |
|-----------------------------|------------|
| Place of application        | outdoor    |
| Impact protection           | IK07       |
| Housing colour              | Gray       |
| Operating temperature range | -20° +50°C |
| Ingress protection          | IP54       |
| Housing material            | Aluminum   |

#### **Dimensions**

| EAN    | 4820246480819 |
|--------|---------------|
| Height | 81 mm         |
| Depth  | 92 mm         |