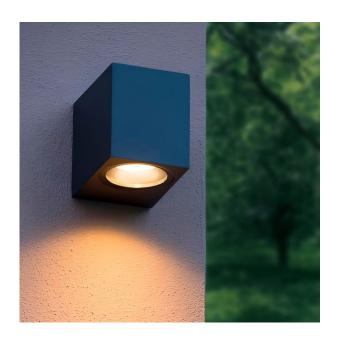

### **Additional information**

| Place of installation       | Wall       |
|-----------------------------|------------|
| Place of application        | outdoor    |
| Impact protection           | IK07       |
| Housing colour              | Gray       |
| Operating temperature range | -20° +50°C |
| Ingress protection          | IP54       |
| Housing material            | Aluminum   |

The product must be used outdoors

Protection against electric shock class I. A product in which the means of protection against electric shock, in addition to the main insulation, is an additional protective circuit connected to the grounding of the power supply network