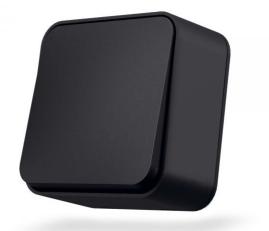

# **TECHNICAL CARD**

Surface-mounted switch 1 gang 1 way IP20 mate black

Pursuant to the provisions of the WEEE Act, it is forbidden to put waste equipment marked with the symbol of a crossed out bin together with other waste. The user, wishing to get rid of electronic and electrical equipment, is obliged to return it to a waste equipment collection point. There are no hazardous components in the equipment that have a particularly negative impact on the environment and human health.

## WARRANTY 2 YEARS

The VIDEX BINERA switch is a perfect design, the materials of which ensure a long service life operation and are able to withstand critical temperatures, guaranteeing safety. Universal and perfect design will add sophistication and comfort to any room.