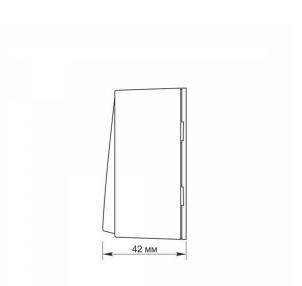

## Dimensions

| EAN            | 4820246482554 |
|----------------|---------------|
| Height         | 68 mm         |
| Depth          | 30 mm         |
| In the package | 1 pc.         |
| Outer box      | 120 pcs.      |
| Width          | 68 mm         |