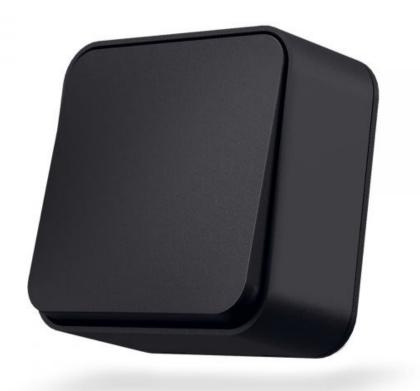

# **TECHNICAL CARD**

Surface-mounted switch 1 gang 1 way IP20 mate black

Pursuant to the provisions of the WEEE Act, it is forbidden to put waste equipment marked with the symbol of a crossed out bin together with other waste. The user, wishing to get rid of electronic and electrical equipment, is obliged to return it to a waste equipment collection point. There are no hazardous components in the equipment that have a particularly negative impact on the environment and human health.

## WARRANTY 2 YEARS

The VIDEX BINERA switch is a perfect design, the materials of which ensure a long service life operation and are able to withstand critical temperatures, guaranteeing safety. Universal and perfect design will add sophistication and comfort to any room.