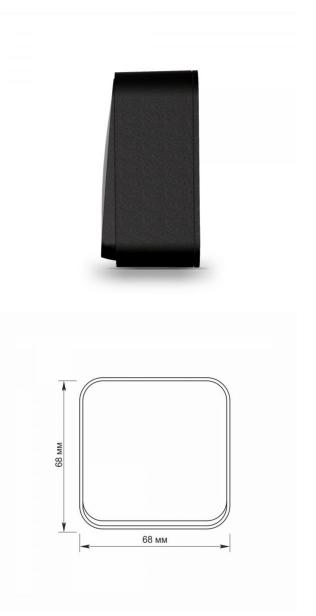

## Dimensions

| EAN            | 4820246482554 |
|----------------|---------------|
| Height         | 68 mm         |
| Depth          | 30 mm         |
| In the package | 1 pc.         |
| Outer box      | 120 pcs.      |
| Width          | 68 mm         |