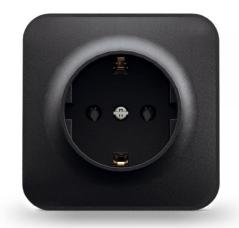

# **TECHNICAL CARD**

Surface-mounted single Schuko socket IP20 mate black

Pursuant to the provisions of the WEEE Act, it is forbidden to put waste equipment marked with the symbol of a crossed out bin together with other waste. The user, wishing to get rid of electronic and electrical equipment, is obliged to return it to a waste equipment collection point. There are no hazardous components in the equipment that have a particularly negative impact on the environment and human health.

#### **WARRANTY 2 YEARS**

VIDEX BINERA sockets allow you to create an integrated structure from multiple units of fittings, addressing any ergonomic and aesthetic challenges. The VIDEX BINERA sockets are a perfect design, the materials of which ensure a long service life, guaranteeing safety. The versatile and perfect design will add sophistication and comfort to any room.