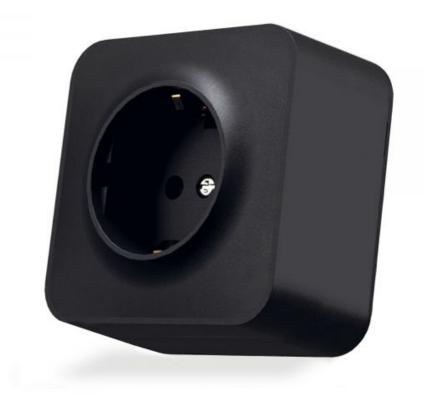

# **TECHNICAL CARD**

Surface-mounted single Schuko socket IP20 mate black

Pursuant to the provisions of the WEEE Act, it is forbidden to put waste equipment marked with the symbol of a crossed out bin together with other waste. The user, wishing to get rid of electronic and electrical equipment, is obliged to return it to a waste equipment collection point. There are no hazardous components in the equipment that have a particularly negative impact on the environment and human health.

#### **WARRANTY 2 YEARS**

VIDEX BINERA sockets allow you to create an integrated structure from multiple units of fittings, addressing any ergonomic and aesthetic challenges. The VIDEX BINERA sockets are a perfect design, the materials of which ensure a long service life, guaranteeing safety. The versatile and perfect design will add sophistication and comfort to any room.