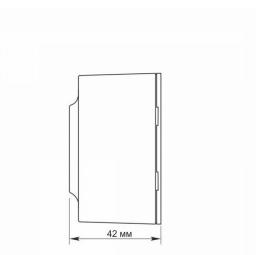

#### Dimensions

| EAN            | 4820246482530 |
|----------------|---------------|
| Height         | 68 mm         |
| Depth          | 30 mm         |
| In the package | 1 pc.         |
| Outer box      | 120 pcs.      |
| Width          | 68 mm         |