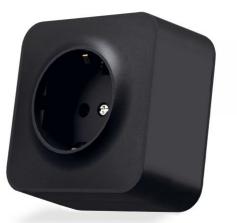

# **TECHNICAL CARD**

Surface-mounted single Schuko socket IP20 mate black

Pursuant to the provisions of the WEEE Act, it is forbidden to put waste equipment marked with the symbol of a crossed out bin together with other waste. The user, wishing to get rid of electronic and electrical equipment, is obliged to return it to a waste equipment collection point. There are no hazardous components in the equipment that have a particularly negative impact on the environment and human health.

#### **WARRANTY 2 YEARS**

VIDEX BINERA sockets allow you to create an integrated structure from multiple units of fittings, addressing any ergonomic and aesthetic challenges. The VIDEX BINERA sockets are a perfect design, the materials of which ensure a long service life, guaranteeing safety. The versatile and perfect design will add sophistication and comfort to any room.