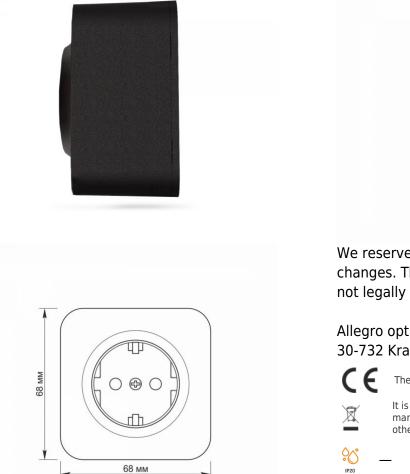

# **TECHNICAL CARD**

Surface-mounted single Schuko socket IP20 mate black

Pursuant to the provisions of the WEEE Act, it is forbidden to put waste equipment marked with the symbol of a crossed out bin together with other waste. The user, wishing to get rid of electronic and electrical equipment, is obliged to return it to a waste equipment collection point. There are no hazardous components in the equipment that have a particularly negative impact on the environment and human health.

#### Dimensions

| EAN            | 4820246482530 |
|----------------|---------------|
| Height         | 68 mm         |
| Depth          | 30 mm         |
| In the package | 1 pc.         |
| Outer box      | 120 pcs.      |
| Width          | 68 mm         |