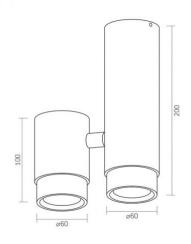

#### **Dimensions**

| EAN       | 4820246482196     |
|-----------|-------------------|
| Height    | 100 mm, 200<br>mm |
| Depth     | 60 mm             |
| Outer box | 20 pcs.           |
| Width     | 60 mm             |