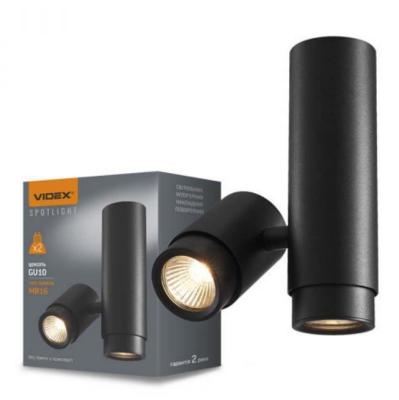

## **WARRANTY 2 YEARS**

The body of the lamp is made of aluminum - a light and durable metal that is not subject to corrosion. The surface of the case is covered with matte paint with a sandy texture, resistant to small scratches. Depending on the type of lamps used, this lamp can be used both for general lighting of rooms and for accent lighting of individual zones in the interior.

# VIDEX-2XGU10-ARIZA-BLACK

**INDEX: VL-SPF07-B** 

| Ingress protection | IP20     |
|--------------------|----------|
| Housing material   | Aluminum |

#### **Dimensions**

| EAN       | 4820246482196     |
|-----------|-------------------|
| Height    | 100 mm, 200<br>mm |
| Depth     | 60 mm             |
| Outer box | 20 pcs.           |
| Width     | 60 mm             |