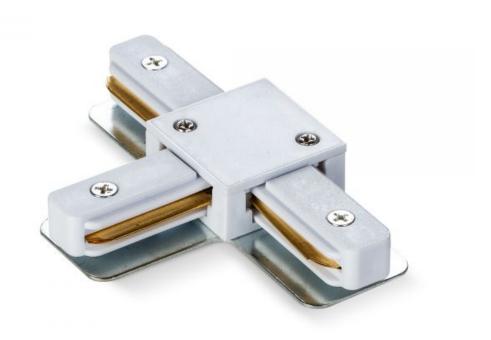

# **TECHNICAL CARD**

T-Type connector

## VIDEX White

### **INDEX: VLE-TRF-CTT-W**