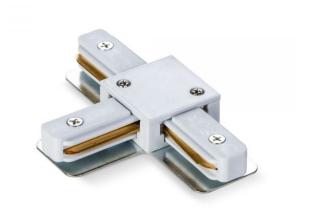

# **TECHNICAL CARD**

T-Type connector

## VIDEX White

### **INDEX: VLE-TRF-CTT-W**