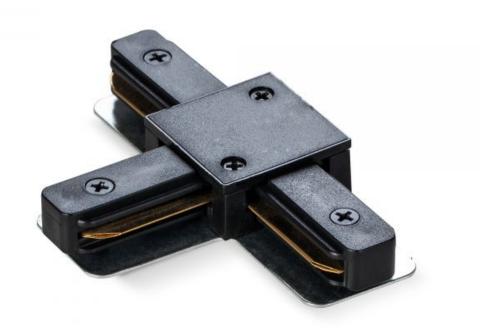

# **TECHNICAL CARD**

T-Type connector

## VIDEX Black

### **INDEX: VLE-TRF-CTT-B**