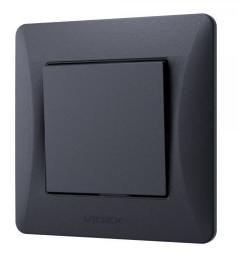

**INDEX: VF-BNSW1-BG** 

#### **INDEX: VF-BNSW1-BG**

The VIDEX BINERA switch is a perfect design, the materials of which ensure a long service life operation and are able to withstand critical temperatures, guaranteeing safety. Universal and perfect design will add sophistication and comfort to any room.