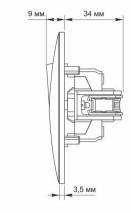

#### Dimensions

| EAN            | 4820118294865 |
|----------------|---------------|
| Height         | 86 mm         |
| In the package | 1 pc.         |
| Outer box      | 120 pcs.      |
| Width          | 86 mm         |