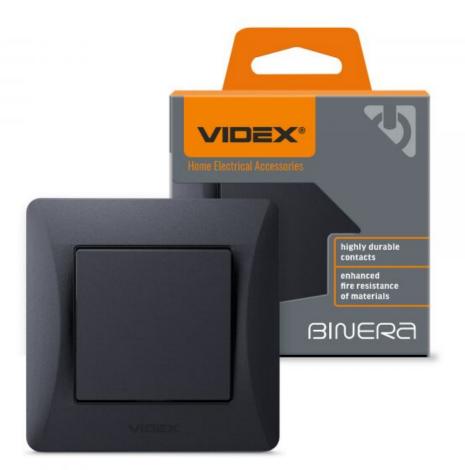

**INDEX: VF-BNSW1-BG** 

#### **INDEX: VF-BNSW1-BG**

The VIDEX BINERA switch is a perfect design, the materials of which ensure a long service life operation and are able to withstand critical temperatures, guaranteeing safety. Universal and perfect design will add sophistication and comfort to any room.