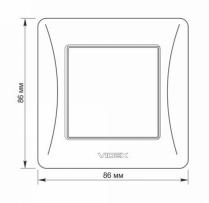

#### Dimensions

| EAN            | 4820118294865 |
|----------------|---------------|
| Height         | 86 mm         |
| In the package | 1 pc.         |
| Outer box      | 120 pcs.      |
| Width          | 86 mm         |