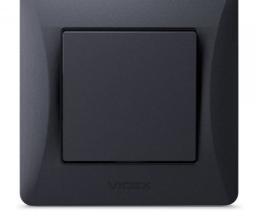

**INDEX: VF-BNSW1-BG** 

#### **INDEX: VF-BNSW1-BG**

The VIDEX BINERA switch is a perfect design, the materials of which ensure a long service life operation and are able to withstand critical temperatures, guaranteeing safety. Universal and perfect design will add sophistication and comfort to any room.