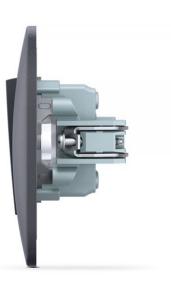

#### **INDEX: VF-BNSW1-BG**

The VIDEX BINERA switch is a perfect design, the materials of which ensure a long service life operation and are able to withstand critical temperatures, guaranteeing safety. Universal and perfect design will add sophistication and comfort to any room.