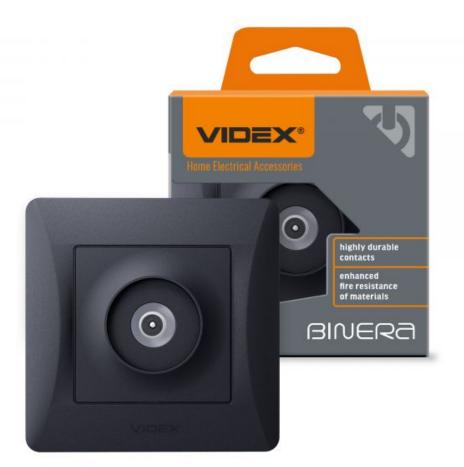

# TV socket single black graphite

Pursuant to the provisions of the WEEE Act, it is forbidden to put waste equipment marked with the symbol of a crossed out bin together with other waste. The user, wishing to get rid of electronic and electrical equipment, is obliged to return it to a waste equipment collection point. There are no hazardous components in the equipment that have a particularly negative impact on the environment and human health.

# The VIDEX BINERA socket is a perfect design, the materials of which ensure a long service life and are able to withstand critical temperatures, ensuring safety. Versatile and perfect design will give sophistication and comfort to any