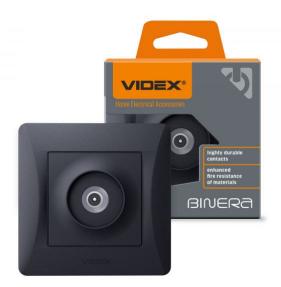

# TV socket single black graphite

Pursuant to the provisions of the WEEE Act, it is forbidden to put waste equipment marked with the symbol of a crossed out bin together with other waste. The user, wishing to get rid of electronic and electrical equipment, is obliged to return it to a waste equipment collection point. There are no hazardous components in the equipment that have a particularly negative impact on the environment and human health.

# The VIDEX BINERA socket is a perfect design, the materials of which ensure a long service life and are able to withstand critical temperatures, ensuring safety. Versatile and perfect design will give sophistication and comfort to any