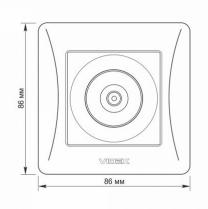

#### Dimensions

room.

| EAN            | 4820118295145 |
|----------------|---------------|
| Height         | 86 mm         |
| In the package | 1 pc.         |
| Outer box      | 120 pcs.      |
| Width          | 86 mm         |