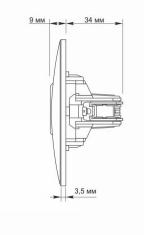

#### Dimensions

room.

| EAN            | 4820118295145 |
|----------------|---------------|
| Height         | 86 mm         |
| In the package | 1 pc.         |
| Outer box      | 120 pcs.      |
| Width          | 86 mm         |