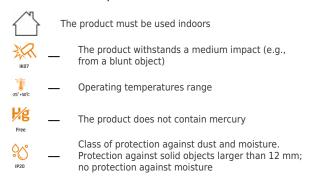

### **Additional information**

| Place of installation       | Ceiling,<br>Recessed |
|-----------------------------|----------------------|
| Place of application        | indoor               |
| Impact protection           | IK07                 |
| Housing colour              | White                |
| Operating temperature range | -25° +50°C           |
| Mercury content             | Does not<br>contain  |
| Ingress protection          | IP20                 |
| Housing material            | Aluminum             |