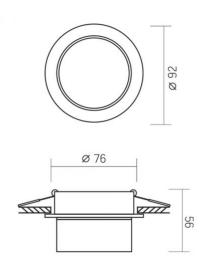

### **INDEX: VL-SPF11R-W**

| Depth     | 92 mm   |
|-----------|---------|
| Outer box | 50 pcs. |
| Width     | 92 mm   |

### **Dimensions**

| EAN    | 4820246482936 |
|--------|---------------|
| Height | 56 mm         |

We reserve the right to make technical changes. The data contained in this material is not legally binding.