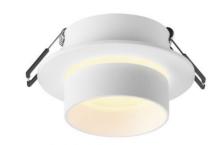

## Recessed spotlight luminaire VL-SPF11R-W

### **Additional information**

| Place of installation       | Ceiling,<br>Recessed |
|-----------------------------|----------------------|
| Place of application        | indoor               |
| Impact protection           | IK07                 |
| Housing colour              | White                |
| Operating temperature range | -25° +50°C           |
| Mercury content             | Does not<br>contain  |
| Ingress protection          | IP20                 |
| Housing material            | Aluminum             |