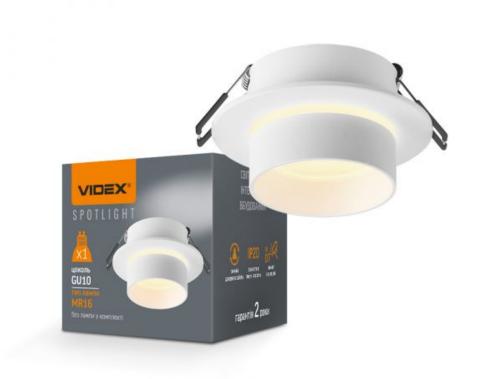

## Recessed spotlight luminaire VL-SPF11R-W

### **Additional information**

| Place of installation       | Ceiling,<br>Recessed |
|-----------------------------|----------------------|
| Place of application        | indoor               |
| Impact protection           | IK07                 |
| Housing colour              | White                |
| Operating temperature range | -25° +50°C           |
| Mercury content             | Does not<br>contain  |
| Ingress protection          | IP20                 |
| Housing material            | Aluminum             |