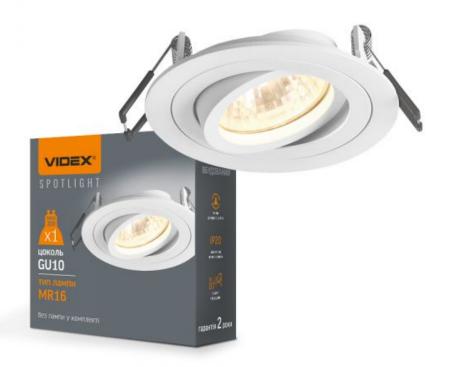

**INDEX: VL-SPF08R-W** 

# **TECHNICAL CARD**

Recessed spotlight luminaire VL-SPF08R-W

#### INDEX: VL-SPF08R-W

| X    | °C         | <b>ŀ∕g</b> |  |
|------|------------|------------|--|
| IK07 | -25° +50°C | Free       |  |

IP20

#### **General parameters**

| Light source replaceable | end user                  |
|--------------------------|---------------------------|
| Electrical parameters    |                           |
| Rated voltage, frequency | AC 220-240<br>V, 50/60 Hz |
| Input interface          | Free wire<br>ends         |

## Additional information

| Place of installation       | Ceiling,<br>Recessed |
|-----------------------------|----------------------|
| Place of application        | indoor               |
| Impact protection           | IK07                 |
| Housing colour              | White                |
| Operating temperature range | -25° +50°C           |
| Mercury content             | Does not<br>contain  |
| Ingress protection          | IP20                 |
| Housing material            | Aluminum             |