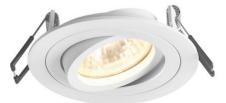

# **TECHNICAL CARD**

Recessed spotlight luminaire VL-SPF08R-W

## Additional information

| Place of installation       | Ceiling,<br>Recessed |
|-----------------------------|----------------------|
| Place of application        | indoor               |
| Impact protection           | IK07                 |
| Housing colour              | White                |
| Operating temperature range | -25° +50°C           |
| Mercury content             | Does not<br>contain  |
| Ingress protection          | IP20                 |
| Housing material            | Aluminum             |