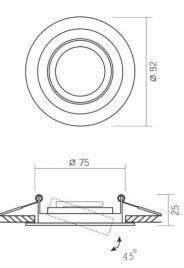

### WARRANTY 2 YEARS

| Depth     | 92 mm   |
|-----------|---------|
| Outer box | 50 pcs. |
| Width     | 92 mm   |

#### Dimensions

| 950 |
|-----|
|     |
|     |

**INDEX: VL-SPF08R-W** 

We reserve the right to make technical changes. The data contained in this material is not legally binding.

Allegro opt Sp. z o.o., ul. Mierzeja Wiślana 11, 30-732 Krakow, Poland.