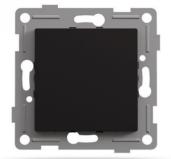

#### **INDEX: VF-BNC-BG**

Blind cover black graphite VIDEX BINERA (VF-BNC-BG) is designed to close unused spaces in electrical frames, protecting them from dust and damage. Additionally, installing this product provides a neat and finished look to the interior. Made of polycarbonate, polyamide, steel, and iron, the cover is resistant to mechanical impacts and suitable for long-term use. The product has an integrated mounting type.