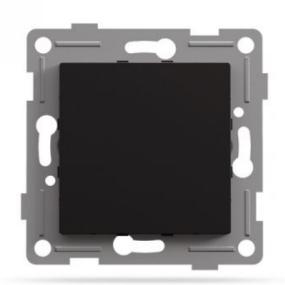

#### **INDEX: VF-BNC-BG**

Blind cover black graphite VIDEX BINERA (VF-BNC-BG) is designed to close unused spaces in electrical frames, protecting them from dust and damage. Additionally, installing this product provides a neat and finished look to the interior. Made of polycarbonate, polyamide, steel, and iron, the cover is resistant to mechanical impacts and suitable for long-term use. The product has an integrated mounting type.