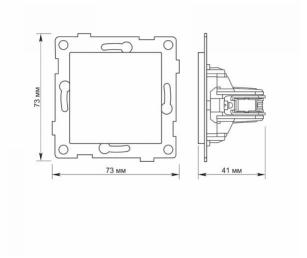

#### Dimensions

| EAN            | 4820246482578 |
|----------------|---------------|
| Height         | 72 mm         |
| Depth          | 40 mm         |
| In the package | 1 pc.         |
| Outer box      | 80 pcs.       |
| Width          | 72 mm         |