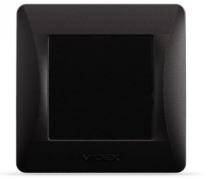

#### **INDEX: VF-BNC-BG**

Blind cover black graphite VIDEX BINERA (VF-BNC-BG) is designed to close unused spaces in electrical frames, protecting them from dust and damage. Additionally, installing this product provides a neat and finished look to the interior. Made of polycarbonate, polyamide, steel, and iron, the cover is resistant to mechanical impacts and suitable for long-term use. The product has an integrated mounting type.