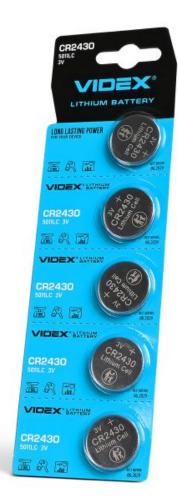

## VIDEX CR2430 5pcs BLISTER CARD

**INDEX: CR2430/5TB/3V** 

#### **Additional information**

| Battery voltage  | 3 V     |
|------------------|---------|
| Battery capacity | 290 mAh |

#### **Dimensions**

| EAN              | 4820118292397 |
|------------------|---------------|
| Height           | 3 mm          |
| Depth            | 24.5 mm       |
| In the package   | 5 pcs.        |
| Outer box        | 1200 pcs.     |
| Width            | 24.5 mm       |
| Unit nett weight | 4.5g          |