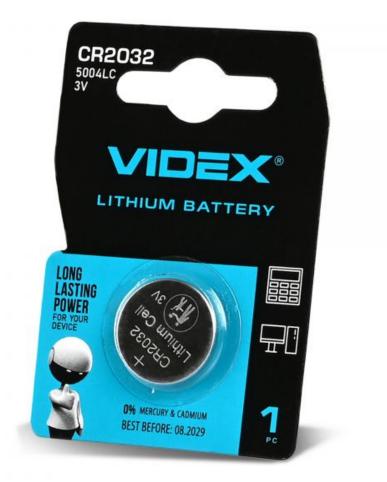

#### VIDEX CR2032 1pc BLISTER CARD

INDEX: CR2032/1B/3V

#### VIDEX CR2032 1pc BLISTER CARD

#### INDEX: CR2032/1B/3V

LONG LASTING

OWE

Signs marking goods

0% MERCURY & CADM

BEST BEFORE: 08.2029

-

1