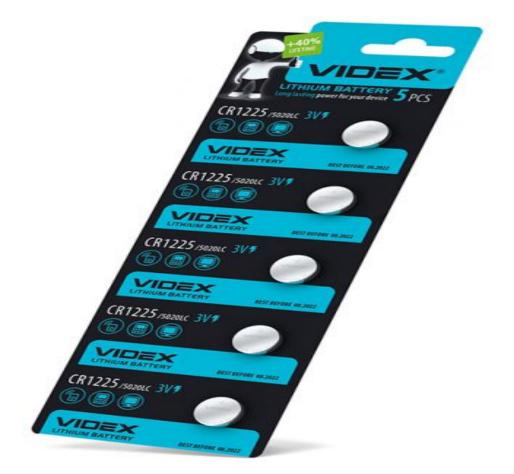

### VIDEX CR1225 5pcs BLISTER CARD

#### INDEX: CR1225/5TB/3V

**Packaging marking** 

Recycling of waste, Utilization

#### **Additional information**

| Battery voltage  | 3 V    |
|------------------|--------|
| Battery capacity | 48 mAh |

#### Dimensions

| EAN              | 4820118292229 |
|------------------|---------------|
| Height           | 2.5 mm        |
| Depth            | 12.5 mm       |
| In the package   | 5 pcs.        |
| Outer box        | 1200 pcs.     |
| Width            | 12.5 mm       |
| Unit nett weight | 1g            |
|                  |               |