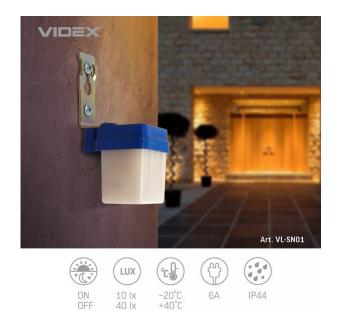

**INDEX: VL-SN01** 

# VIDEX 6A photometrical

**INDEX: VL-SN01** 

#### Photometric parameters

**Electric shock protection class** 

| Sensor activation threshold   | <10 Lx |
|-------------------------------|--------|
| Sensor deactivation threshold | >40 Lx |

### **Additional information**

| Place of installation       | Ceiling, Flat<br>surface, Wall |
|-----------------------------|--------------------------------|
| Place of application        | indoor, outdoor                |
| Housing colour              | White                          |
| Ultraviolet radiation       | no                             |
| Motion sensor               | yes                            |
| Sensor type                 | Microwave                      |
| Operating temperature range | -20° +40°C                     |
| Ingress protection          | IP44                           |
| Housing material            | ABS, PE<br>(Polyethylene)      |

**INDEX: VL-SN01** 

-20°C +40°C

6A

IP44

ON OFF

We reserve the right to make technical changes. The data contained in this material is not legally binding.

Allegro opt Sp. z o.o., ul. Mierzeja Wiślana 11, 30-732 Krakow, Poland.