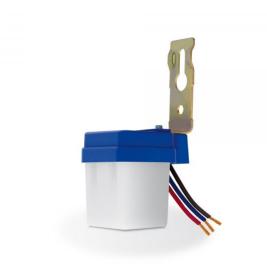

**INDEX: VL-SN01** 

# VIDEX 6A photometrical

**INDEX: VL-SN01** 

#### Dimensions

| EAN              | 4820118299327 |
|------------------|---------------|
| Height           | 90 mm         |
| Depth            | 35 mm         |
| In the package   | 1 pc.         |
| Outer box        | 50 pcs.       |
| Width            | 49 mm         |
| Unit nett weight | 50g           |

### **Additional information**

| Place of installation       | Ceiling, Flat<br>surface, Wall |
|-----------------------------|--------------------------------|
| Place of application        | indoor, outdoor                |
| Housing colour              | White                          |
| Ultraviolet radiation       | no                             |
| Motion sensor               | yes                            |
| Sensor type                 | Microwave                      |
| Operating temperature range | -20° +40°C                     |
| Ingress protection          | IP44                           |
| Housing material            | ABS, PE<br>(Polyethylene)      |