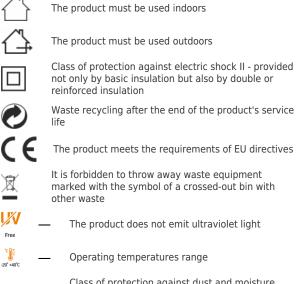

# **TECHNICAL CARD**

Light sensor

Pursuant to the provisions of the WEEE Act, it is forbidden to put waste equipment marked with the symbol of a crossed out bin together with other waste. The user, wishing to get rid of electronic and electrical equipment, is obliged to return it to a waste equipment collection point. There are no hazardous components in the equipment that have a particularly negative impact on the environment and human health.

## Signs marking goods

Recycling of waste, CE, Utilization

<u>%</u>

IP44

Waste recycling after the end of the product's service

The product meets the requirements of EU directives

It is forbidden to throw away waste equipment marked with the symbol of a crossed-out bin with

- The product does not emit ultraviolet light
- Operating temperatures range

Class of protection against dust and moisture. Protection against solid foreign objects with a diameter of 1 mm and greater and against water splashes