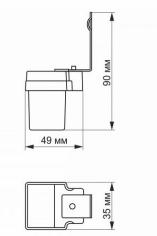

#### Dimensions

| EAN              | 4820118299327 |
|------------------|---------------|
| Height           | 90 mm         |
| Depth            | 35 mm         |
| In the package   | 1 pc.         |
| Outer box        | 50 pcs.       |
| Width            | 49 mm         |
| Unit nett weight | 50g           |