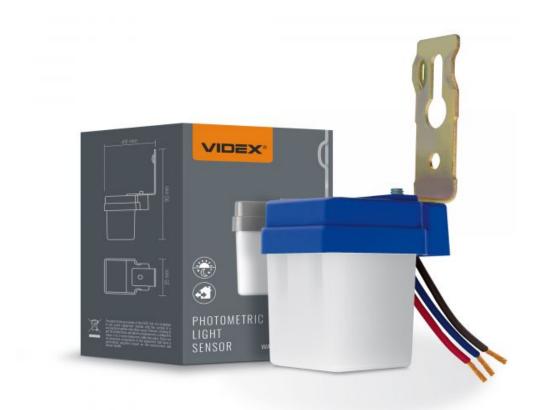

**INDEX: VL-SN01** 

# VIDEX 6A photometrical

**INDEX: VL-SN01** 

#### Dimensions

| EAN              | 4820118299327 |
|------------------|---------------|
| Height           | 90 mm         |
| Depth            | 35 mm         |
| In the package   | 1 pc.         |
| Outer box        | 50 pcs.       |
| Width            | 49 mm         |
| Unit nett weight | 50g           |

### **Additional information**

| Place of installation       | Ceiling, Flat<br>surface, Wall |
|-----------------------------|--------------------------------|
| Place of application        | indoor, outdoor                |
| Housing colour              | White                          |
| Ultraviolet radiation       | no                             |
| Motion sensor               | yes                            |
| Sensor type                 | Microwave                      |
| Operating temperature range | -20° +40°C                     |
| Ingress protection          | IP44                           |
| Housing material            | ABS, PE<br>(Polyethylene)      |