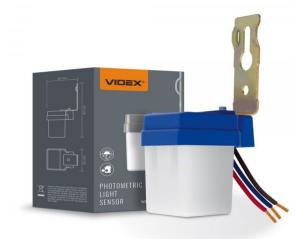

**INDEX: VL-SN01** 

# VIDEX 6A photometrical

**INDEX: VL-SN01** 

#### Dimensions

| EAN              | 4820118299327 |
|------------------|---------------|
| Height           | 90 mm         |
| Depth            | 35 mm         |
| In the package   | 1 pc.         |
| Outer box        | 50 pcs.       |
| Width            | 49 mm         |
| Unit nett weight | 50g           |

### **Additional information**

| Place of installation       | Ceiling, Flat<br>surface, Wall |
|-----------------------------|--------------------------------|
| Place of application        | indoor, outdoor                |
| Housing colour              | White                          |
| Ultraviolet radiation       | no                             |
| Motion sensor               | yes                            |
| Sensor type                 | Microwave                      |
| Operating temperature range | -20° +40°C                     |
| Ingress protection          | IP44                           |
| Housing material            | ABS, PE<br>(Polyethylene)      |