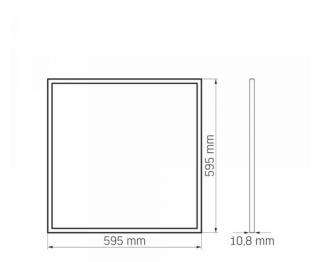

### **Dimensions**

# **INDEX: VLE-P404W**

| EAN            | 5904405540626 |
|----------------|---------------|
| Height         | 595 mm        |
| Depth          | 10.8 mm       |
| In the package | 1 pc.         |
| Outer box      | 5 pcs.        |
| Width          | 595 mm        |