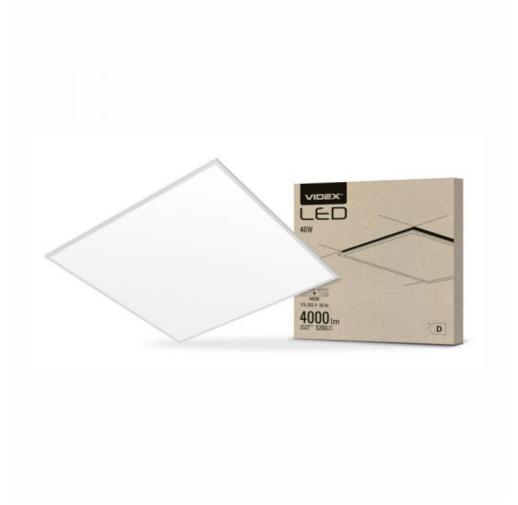

# **TECHNICAL CARD**

**LED Panel** 

Free wire

ends

Ш

# VIDEX-PANEL-LED-40W-P404W-NW

# **Photometric parameters**

| Useful luminous flux of the contained light source (Фuse) | 5200 Lm                     |
|-----------------------------------------------------------|-----------------------------|
| Correlated color temperature                              | 4000K<br>(neutral<br>white) |
| Beam angle                                                | 120°                        |
| Color rendering index (CRI)                               | Ra > 80                     |
| On/Off cycles                                             | 20000                       |
| Lifetime (L70B50)                                         | 30000 h                     |
| Useful luminous flux of the light source reference        | in a sphere<br>(360°)       |

# **INDEX: VLE-P404W**

| EAN            | 5904405540626 |
|----------------|---------------|
| Height         | 595 mm        |
| Depth          | 10.8 mm       |
| In the package | 1 pc.         |
| Outer box      | 5 pcs.        |
| Width          | 595 mm        |