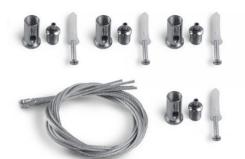

VIDEX-LED-PANEL-SUSPENSION-SET

**INDEX: VL-PFT** 

# **TECHNICAL CARD**

LED Panel suspension set

Pursuant to the provisions of the WEEE Act, it is forbidden to put waste equipment marked with the symbol of a crossed out bin together with other waste. The user, wishing to get rid of electronic and electrical equipment, is obliged to return it to a waste equipment collection point. There are no hazardous components in the equipment that have a particularly negative impact on the environment and human health.

# VIDEX-LED-PANEL-SUSPENSION-SET

**INDEX: VL-PFT** 