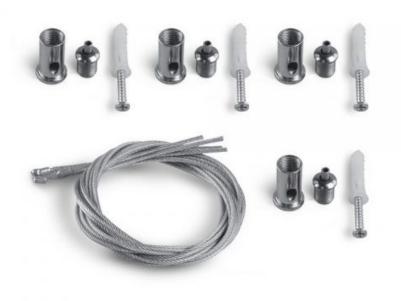

VIDEX-LED-PANEL-SUSPENSION-SET

**INDEX: VL-PFT** 

# **TECHNICAL CARD**

LED Panel suspension set

Pursuant to the provisions of the WEEE Act, it is forbidden to put waste equipment marked with the symbol of a crossed out bin together with other waste. The user, wishing to get rid of electronic and electrical equipment, is obliged to return it to a waste equipment collection point. There are no hazardous components in the equipment that have a particularly negative impact on the environment and human health.

# VIDEX-LED-PANEL-SUSPENSION-SET

**INDEX: VL-PFT** 