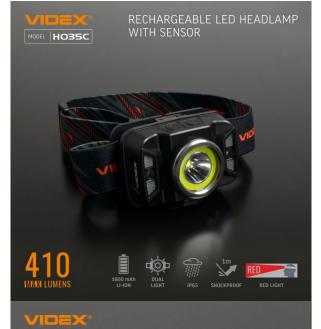

### **Photometric parameters**

Useful luminous flux of the contained 410 Lm

| Correlated color temperature | 5000K<br>(neutral<br>white) |
|------------------------------|-----------------------------|
| Peak luminous intensity      | 1840 cd                     |

### Additional information

| Housing colour              | Black               |
|-----------------------------|---------------------|
| Fall protection             | 1 m                 |
| Operating temperature range | -20° +40°C          |
| Battery type                | Li-ion              |
| Battery voltage             | 3.7 V               |
| Battery capacity            | 1800 mAh            |
| Battery indicator 4 level   |                     |
| Battery replaceable         | no                  |
| Mercury content             | Does not<br>contain |
| Ingress protection          | IP65                |
| Housing material            | РС                  |