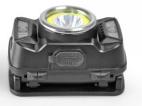

### INDEX: VLF-H035C

Cree XTE 5W 5000K (Neutral white). Beam angle 80°, distance up to 86 m. COB 5W 5000K (Neutral white). Beam angle 120°, distance up to 14 m.