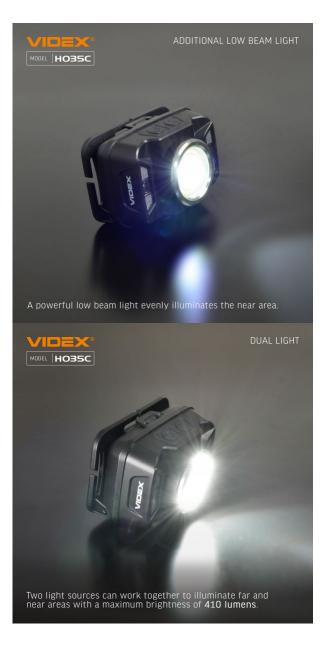

### **General parameters**

| Operation mode           | HIGH, LOW,<br>STROBE, COB,<br>COB + HIGH,<br>RED ON, RED<br>FLASH |
|--------------------------|-------------------------------------------------------------------|
| Light source replaceable | no                                                                |

### **Photometric parameters**

Useful luminous flux of the contained 410 Lm

| Correlated color temperature | 5000K<br>(neutral<br>white) |
|------------------------------|-----------------------------|
| Peak luminous intensity      | 1840 cd                     |