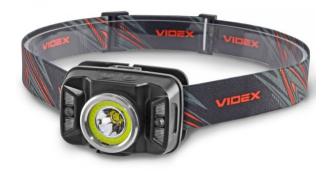

### INDEX: VLF-H035C

Cree XTE 5W 5000K (Neutral white). Beam angle 80°, distance up to 86 m. COB 5W 5000K (Neutral white). Beam angle 120°, distance up to 14 m.

#### **INDEX: VLF-H035C**

Adjust the light direction by tilting the headlamp by up to 45 degrees.

| MODEL HO35                                                                           |                                                             |                                                  |                                                      |                                         |         |
|--------------------------------------------------------------------------------------|-------------------------------------------------------------|--------------------------------------------------|------------------------------------------------------|-----------------------------------------|---------|
|                                                                                      | Start position                                              | Action A                                         | Result                                               | Action B                                | Result  |
| Г                                                                                    | OFF                                                         | > Press -                                        | ON SENSOR**                                          | → Hand wave                             | OFF/ON  |
| SENSOR<br>BUTTON                                                                     | * HIGH / LOW /<br>FLASH /<br>RED ON /<br>RED FLASH /<br>COB | → Press —                                        | SENSOR ON**                                          | $\rightarrow$ Hand wave $\rightarrow$   | OFF/ON  |
|                                                                                      | OFF                                                         | Press<br>and hold for<br>0.5 sec                 | Battery<br>status                                    |                                         |         |
|                                                                                      | OFF                                                         | Press<br>and hold for<br>3 sec                   | → Lock                                               | Press<br>and hold for<br>3 sec          | Unlock  |
| Г                                                                                    | OFF                                                         | Press -                                          | > ON H<br>> RED O                                    | IGH > LOW > FLASH<br>N > RED FLASH > OF | F >     |
| ON/OFF<br>BUTTON                                                                     | ON/OFF                                                      | Press<br>and hold for<br>0.5 sec                 | COB ON                                               | Press<br>and hold for<br>0.5 sec        | COB OFF |
| Sensor remembers current<br>Notes. The modes selection<br>The headlamp automatically | performs within 5 seconds.                                  | After this time, the ne<br>d lighting mode (exce | ext short press will turn o<br>pt COB mode) and appl | es it next time when turn               | ied on. |