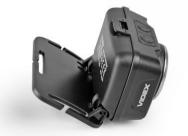

#### **INDEX: VLF-H035C**

Adjust the light direction by tilting the headlamp by up to 45 degrees.

| MODEL HO35                                                                           |                                                             |                                                  |                                                      |                                         |         |
|--------------------------------------------------------------------------------------|-------------------------------------------------------------|--------------------------------------------------|------------------------------------------------------|-----------------------------------------|---------|
|                                                                                      | Start position                                              | Action A                                         | Result                                               | Action B                                | Result  |
| Г                                                                                    | OFF                                                         | > Press -                                        | ON SENSOR**                                          | → Hand wave                             | OFF/ON  |
| SENSOR<br>BUTTON                                                                     | * HIGH / LOW /<br>FLASH /<br>RED ON /<br>RED FLASH /<br>COB | → Press —                                        | SENSOR ON**                                          | $\rightarrow$ Hand wave $\rightarrow$   | OFF/ON  |
|                                                                                      | OFF                                                         | Press<br>and hold for<br>0.5 sec                 | Battery<br>status                                    |                                         |         |
|                                                                                      | OFF                                                         | Press<br>and hold for<br>3 sec                   | → Lock                                               | Press<br>and hold for<br>3 sec          | Unlock  |
| Г                                                                                    | OFF                                                         | Press -                                          | > ON H<br>> RED O                                    | IGH > LOW > FLASH<br>N > RED FLASH > OF | F >     |
| ON/OFF<br>BUTTON                                                                     | ON/OFF                                                      | Press<br>and hold for<br>0.5 sec                 | COB ON                                               | Press<br>and hold for<br>0.5 sec        | COB OFF |
| Sensor remembers current<br>Notes. The modes selection<br>The headlamp automatically | performs within 5 seconds.                                  | After this time, the ne<br>d lighting mode (exce | ext short press will turn o<br>pt COB mode) and appl | es it next time when turn               | ied on. |