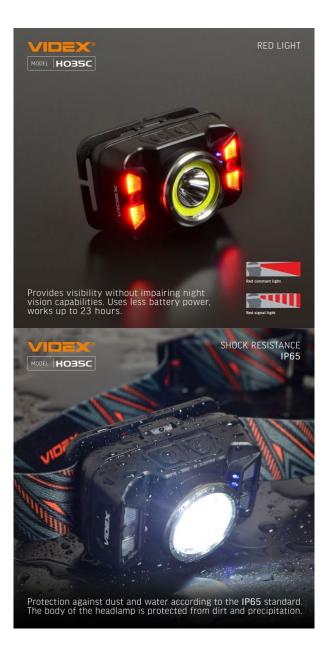

### Additional information

| Housing colour              | Black               |
|-----------------------------|---------------------|
| Fall protection             | 1 m                 |
| Operating temperature range | -20° +40°C          |
| Battery type                | Li-ion              |
| Battery voltage             | 3.7 V               |
| Battery capacity            | 1800 mAh            |
| Battery indicator 4 level   |                     |
| Battery replaceable         | no                  |
| Mercury content             | Does not<br>contain |
| Ingress protection          | IP65                |
| Housing material            | РС                  |