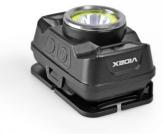

### Additional information

| Housing colour              | Black               |
|-----------------------------|---------------------|
| Fall protection             | 1 m                 |
| Operating temperature range | -20° +40°C          |
| Battery type                | Li-ion              |
| Battery voltage             | 3.7 V               |
| Battery capacity            | 1800 mAh            |
| Battery indicator 4 level   |                     |
| Battery replaceable         | no                  |
| Mercury content             | Does not<br>contain |
| Ingress protection          | IP65                |
| Housing material            | РС                  |