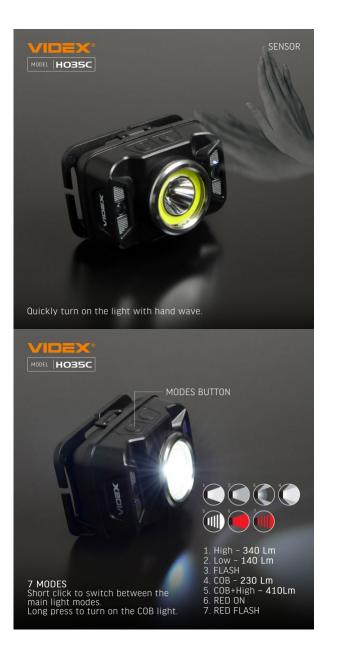

### **General parameters**

| Operation mode           | HIGH, LOW,<br>STROBE, COB,<br>COB + HIGH,<br>RED ON, RED<br>FLASH |
|--------------------------|-------------------------------------------------------------------|
| Light source replaceable | no                                                                |

### INDEX: VLF-H035C

Cree XTE 5W 5000K (Neutral white). Beam angle 80°, distance up to 86 m. COB 5W 5000K (Neutral white). Beam angle 120°, distance up to 14 m.

#### **INDEX: VLF-H035C**

Adjust the light direction by tilting the headlamp by up to 45 degrees.

| MODEL HO35                                                                           |                                                             |                                                  |                                                      |                                         |         |
|--------------------------------------------------------------------------------------|-------------------------------------------------------------|--------------------------------------------------|------------------------------------------------------|-----------------------------------------|---------|
|                                                                                      | Start position                                              | Action A                                         | Result                                               | Action B                                | Result  |
| Г                                                                                    | OFF                                                         | > Press -                                        | ON SENSOR**                                          | → Hand wave                             | OFF/ON  |
| SENSOR<br>BUTTON                                                                     | * HIGH / LOW /<br>FLASH /<br>RED ON /<br>RED FLASH /<br>COB | → Press —                                        | SENSOR ON**                                          | $\rightarrow$ Hand wave $\rightarrow$   | OFF/ON  |
|                                                                                      | OFF                                                         | Press<br>and hold for<br>0.5 sec                 | Battery<br>status                                    |                                         |         |
|                                                                                      | OFF                                                         | Press<br>and hold for<br>3 sec                   | → Lock                                               | Press<br>and hold for<br>3 sec          | Unlock  |
| Г                                                                                    | OFF                                                         | Press -                                          | > ON H<br>> RED O                                    | IGH > LOW > FLASH<br>N > RED FLASH > OF | F >     |
| ON/OFF<br>BUTTON                                                                     | ON/OFF                                                      | Press<br>and hold for<br>0.5 sec                 | COB ON                                               | Press<br>and hold for<br>0.5 sec        | COB OFF |
| Sensor remembers current<br>Notes. The modes selection<br>The headlamp automatically | performs within 5 seconds.                                  | After this time, the ne<br>d lighting mode (exce | ext short press will turn o<br>pt COB mode) and appl | es it next time when turn               | ied on. |