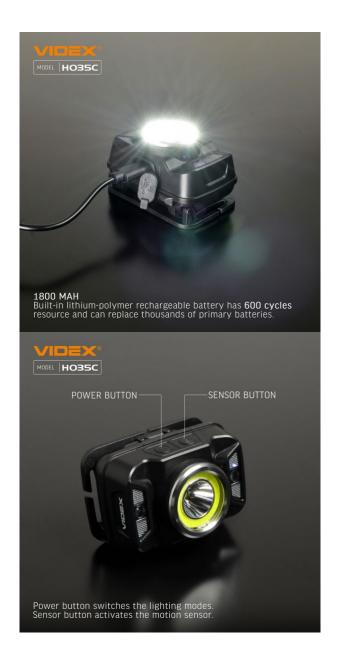

### Additional information

| Housing colour              | Black               |
|-----------------------------|---------------------|
| Fall protection             | 1 m                 |
| Operating temperature range | -20° +40°C          |
| Battery type                | Li-ion              |
| Battery voltage             | 3.7 V               |
| Battery capacity            | 1800 mAh            |
| Battery indicator 4 level   |                     |
| Battery replaceable         | no                  |
| Mercury content             | Does not<br>contain |
| Ingress protection          | IP65                |
| Housing material            | РС                  |

#### **INDEX: VLF-H035C**

Adjust the light direction by tilting the headlamp by up to 45 degrees.

| MODEL HO35                                                                           |                                                             |                                                  |                                                      |                                         |         |
|--------------------------------------------------------------------------------------|-------------------------------------------------------------|--------------------------------------------------|------------------------------------------------------|-----------------------------------------|---------|
|                                                                                      | Start position                                              | Action A                                         | Result                                               | Action B                                | Result  |
| Г                                                                                    | OFF                                                         | > Press -                                        | ON SENSOR**                                          | → Hand wave                             | OFF/ON  |
| SENSOR<br>BUTTON                                                                     | * HIGH / LOW /<br>FLASH /<br>RED ON /<br>RED FLASH /<br>COB | → Press —                                        | SENSOR ON**                                          | $\rightarrow$ Hand wave $\rightarrow$   | OFF/ON  |
|                                                                                      | OFF                                                         | Press<br>and hold for<br>0.5 sec                 | Battery<br>status                                    |                                         |         |
|                                                                                      | OFF                                                         | Press<br>and hold for<br>3 sec                   | → Lock                                               | Press<br>and hold for<br>3 sec          | Unlock  |
| Г                                                                                    | OFF                                                         | Press -                                          | > ON H<br>> RED O                                    | IGH > LOW > FLASH<br>N > RED FLASH > OF | F >     |
| ON/OFF<br>BUTTON                                                                     | ON/OFF                                                      | Press<br>and hold for<br>0.5 sec                 | COB ON                                               | Press<br>and hold for<br>0.5 sec        | COB OFF |
| Sensor remembers current<br>Notes. The modes selection<br>The headlamp automatically | performs within 5 seconds.                                  | After this time, the ne<br>d lighting mode (exce | ext short press will turn o<br>pt COB mode) and appl | es it next time when turn               | ied on. |