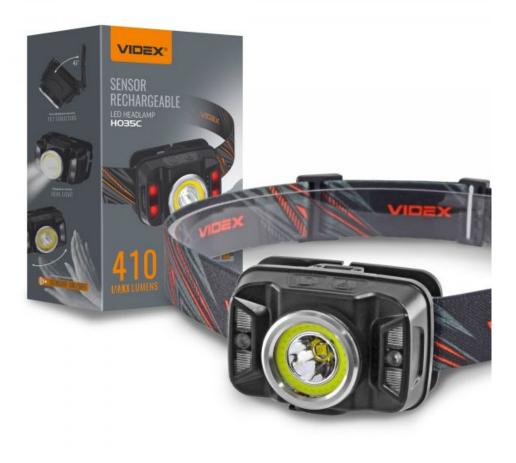

**INDEX: VLF-H035C** 

### INDEX: VLF-H035C

Cree XTE 5W 5000K (Neutral white). Beam angle 80°, distance up to 86 m. COB 5W 5000K (Neutral white). Beam angle 120°, distance up to 14 m.

#### **INDEX: VLF-H035C**

Adjust the light direction by tilting the headlamp by up to 45 degrees.

| MODEL HO35                                                                           |                                                             |                                                  |                                                      |                                         |         |
|--------------------------------------------------------------------------------------|-------------------------------------------------------------|--------------------------------------------------|------------------------------------------------------|-----------------------------------------|---------|
|                                                                                      | Start position                                              | Action A                                         | Result                                               | Action B                                | Result  |
| Г                                                                                    | OFF                                                         | > Press -                                        | ON SENSOR**                                          | → Hand wave                             | OFF/ON  |
| SENSOR<br>BUTTON                                                                     | * HIGH / LOW /<br>FLASH /<br>RED ON /<br>RED FLASH /<br>COB | → Press —                                        | SENSOR ON**                                          | $\rightarrow$ Hand wave $\rightarrow$   | OFF/ON  |
|                                                                                      | OFF                                                         | Press<br>and hold for<br>0.5 sec                 | Battery<br>status                                    |                                         |         |
|                                                                                      | OFF                                                         | Press<br>and hold for<br>3 sec                   | → Lock                                               | Press<br>and hold for<br>3 sec          | Unlock  |
| Г                                                                                    | OFF                                                         | Press -                                          | > ON H<br>> RED O                                    | IGH > LOW > FLASH<br>N > RED FLASH > OF | F >     |
| ON/OFF<br>BUTTON                                                                     | ON/OFF                                                      | Press<br>and hold for<br>0.5 sec                 | COB ON                                               | Press<br>and hold for<br>0.5 sec        | COB OFF |
| Sensor remembers current<br>Notes. The modes selection<br>The headlamp automatically | performs within 5 seconds.                                  | After this time, the ne<br>d lighting mode (exce | ext short press will turn o<br>pt COB mode) and appl | es it next time when turn               | ied on. |