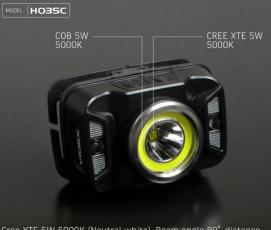

### INDEX: VLF-H035C

Cree XTE 5W 5000K (Neutral white). Beam angle 80°, distance up to 86 m. COB 5W 5000K (Neutral white). Beam angle 120°, distance up to 14 m.