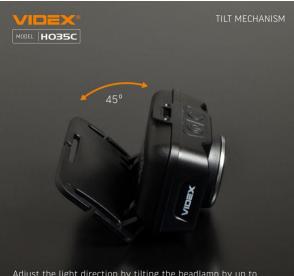

#### **INDEX: VLF-H035C**

Adjust the light direction by tilting the headlamp by up to 45 degrees.

| MODEL HO35                                                                           |                                                             |                                                  |                                                      |                                         |         |
|--------------------------------------------------------------------------------------|-------------------------------------------------------------|--------------------------------------------------|------------------------------------------------------|-----------------------------------------|---------|
|                                                                                      | Start position                                              | Action A                                         | Result                                               | Action B                                | Result  |
| Г                                                                                    | OFF                                                         | > Press -                                        | ON SENSOR**                                          | → Hand wave                             | OFF/ON  |
| SENSOR<br>BUTTON                                                                     | * HIGH / LOW /<br>FLASH /<br>RED ON /<br>RED FLASH /<br>COB | → Press —                                        | SENSOR ON**                                          | $\rightarrow$ Hand wave $\rightarrow$   | OFF/ON  |
|                                                                                      | OFF                                                         | Press<br>and hold for<br>0.5 sec                 | Battery<br>status                                    |                                         |         |
|                                                                                      | OFF                                                         | Press<br>and hold for<br>3 sec                   | → Lock                                               | Press<br>and hold for<br>3 sec          | Unlock  |
| Г                                                                                    | OFF                                                         | Press -                                          | > ON H<br>> RED O                                    | IGH > LOW > FLASH<br>N > RED FLASH > OF | F >     |
| ON/OFF<br>BUTTON                                                                     | ON/OFF                                                      | Press<br>and hold for<br>0.5 sec                 | COB ON                                               | Press<br>and hold for<br>0.5 sec        | COB OFF |
| Sensor remembers current<br>Notes. The modes selection<br>The headlamp automatically | performs within 5 seconds.                                  | After this time, the ne<br>d lighting mode (exce | ext short press will turn o<br>pt COB mode) and appl | es it next time when turn               | ied on. |