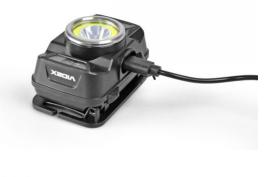

### INDEX: VLF-H035C

Cree XTE 5W 5000K (Neutral white). Beam angle 80°, distance up to 86 m. COB 5W 5000K (Neutral white). Beam angle 120°, distance up to 14 m.

#### **INDEX: VLF-H035C**

Adjust the light direction by tilting the headlamp by up to 45 degrees.

| MODEL HO35                                                                           |                                                             |                                                  |                                                      |                                         |         |
|--------------------------------------------------------------------------------------|-------------------------------------------------------------|--------------------------------------------------|------------------------------------------------------|-----------------------------------------|---------|
|                                                                                      | Start position                                              | Action A                                         | Result                                               | Action B                                | Result  |
| Г                                                                                    | OFF                                                         | > Press -                                        | ON SENSOR**                                          | → Hand wave                             | OFF/ON  |
| SENSOR<br>BUTTON                                                                     | * HIGH / LOW /<br>FLASH /<br>RED ON /<br>RED FLASH /<br>COB | → Press —                                        | SENSOR ON**                                          | $\rightarrow$ Hand wave $\rightarrow$   | OFF/ON  |
|                                                                                      | OFF                                                         | Press<br>and hold for<br>0.5 sec                 | Battery<br>status                                    |                                         |         |
|                                                                                      | OFF                                                         | Press<br>and hold for<br>3 sec                   | → Lock                                               | Press<br>and hold for<br>3 sec          | Unlock  |
| Г                                                                                    | OFF                                                         | Press -                                          | > ON H<br>> RED O                                    | IGH > LOW > FLASH<br>N > RED FLASH > OF | F >     |
| ON/OFF<br>BUTTON                                                                     | ON/OFF                                                      | Press<br>and hold for<br>0.5 sec                 | COB ON                                               | Press<br>and hold for<br>0.5 sec        | COB OFF |
| Sensor remembers current<br>Notes. The modes selection<br>The headlamp automatically | performs within 5 seconds.                                  | After this time, the ne<br>d lighting mode (exce | ext short press will turn o<br>pt COB mode) and appl | es it next time when turn               | ied on. |