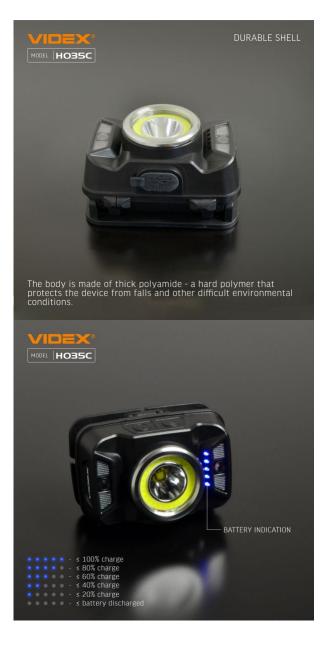

### Additional information

| Housing colour              | Black               |
|-----------------------------|---------------------|
| Fall protection             | 1 m                 |
| Operating temperature range | -20° +40°C          |
| Battery type                | Li-ion              |
| Battery voltage             | 3.7 V               |
| Battery capacity            | 1800 mAh            |
| Battery indicator 4 level   |                     |
| Battery replaceable         | no                  |
| Mercury content             | Does not<br>contain |
| Ingress protection          | IP65                |
| Housing material            | РС                  |