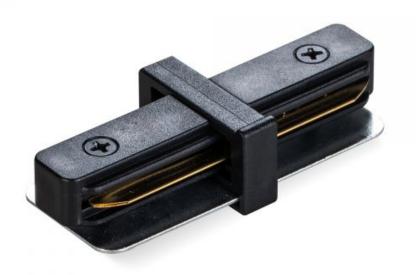

# **TECHNICAL CARD**

I-Type connector

## VIDEX Black

### **INDEX: VLE-TRF-CTI-B**