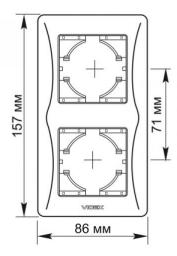

## **Dimensions**

| EAN            | 4820118295961 |
|----------------|---------------|
| Height         | 157 mm        |
| Depth          | 9 mm          |
| In the package | 1 pc.         |
| Outer box      | 96 pcs.       |
| Width          | 86 mm         |