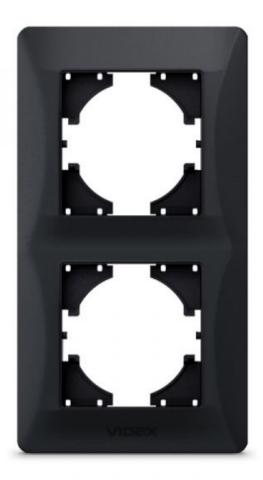

# **TECHNICAL CARD**

Frame 2 gang vertical black graphite

#### **WARRANTY 3 YEARS**

VIDEX BINERA frames allow you to create an integral structure from several fittings, solving any tasks of ergonomics and aesthetics. The VIDEX BINERA frame is a perfect construction whose materials provide a long service life and are able to withstand critical temperatures, guaranteeing safety. The versatile and perfect design will add sophistication and comfort to any room.