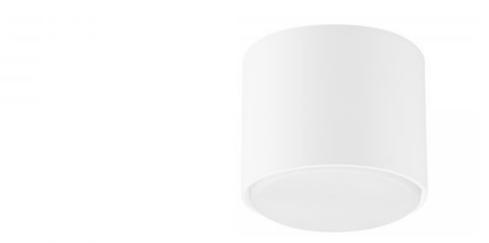

### VIDEX for GX53 lamp VL-SPF26A-W

INDEX: VL-SPF26A-W

| Depth            | 80 mm   |
|------------------|---------|
| In the package   | 1 pc.   |
| Outer box        | 50 pcs. |
| Width            | 80 mm   |
| Unit nett weight | 130g    |

#### **Additional information**

| Place of installation       | Ceiling             |
|-----------------------------|---------------------|
| Place of application        | indoor              |
| Impact protection           | IK07                |
| Housing colour              | White               |
| Operating temperature range | -25° +50°C          |
| Mercury content             | Does not<br>contain |
| Ingress protection          | IP20                |
| Housing material            | Iron alloy          |