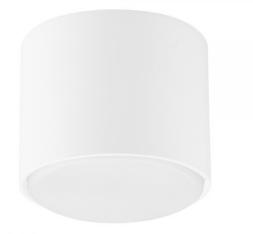

### VIDEX for GX53 lamp VL-SPF26A-W

INDEX: VL-SPF26A-W

| Depth            | 80 mm   |
|------------------|---------|
| In the package   | 1 pc.   |
| Outer box        | 50 pcs. |
| Width            | 80 mm   |
| Unit nett weight | 130g    |

#### VIDEX for GX53 lamp VL-SPF26A-W