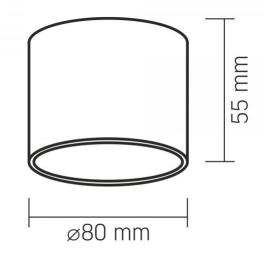

### VIDEX for GX53 lamp VL-SPF26A-W

INDEX: VL-SPF26A-W

| Depth            | 80 mm   |
|------------------|---------|
| In the package   | 1 pc.   |
| Outer box        | 50 pcs. |
| Width            | 80 mm   |
| Unit nett weight | 130g    |

#### Dimensions

| EAN    | 4820246485890 |
|--------|---------------|
| Height | 55 mm         |