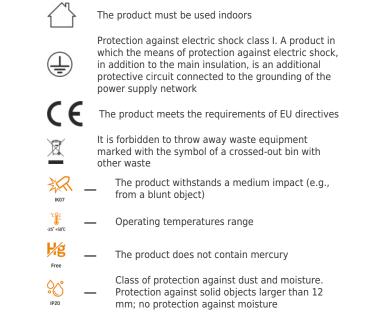

## **TECHNICAL CARD**

Ceiling spotlight luminaire

Pursuant to the provisions of the WEEE Act, it is forbidden to put waste equipment marked with the symbol of a crossed out bin together with other waste. The user, wishing to get rid of electronic and electrical equipment, is obliged to return it to a waste equipment collection point. There are no hazardous components in the equipment that have a particularly negative impact on the environment and human health.

#### **General parameters**

**WARRANTY 2 YEARS** 

IK07

| Light source replaceable | end user |
|--------------------------|----------|

-25° +50°C

Free

IP20

#### Signs marking goods

Packaging marking

CE, Utilization

#### **Electrical parameters**

| Rated voltage, frequency        | AC 220-240<br>V, 50/60 Hz |
|---------------------------------|---------------------------|
| Input interface                 | Terminal<br>block         |
| Electric shock protection class | Ι                         |

#### **Additional information**

| Place of installation       | Ceiling             |
|-----------------------------|---------------------|
| Place of application        | indoor              |
| Impact protection           | IK07                |
| Housing colour              | White               |
| Operating temperature range | -25° +50°C          |
| Mercury content             | Does not<br>contain |
| Ingress protection          | IP20                |
| Housing material            | Iron alloy          |