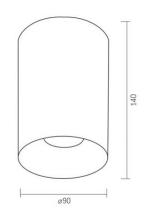

#### Dimensions

| EAN    | 4820246482998 |
|--------|---------------|
| Height | 140 mm        |

**INDEX: VL-SPF14A-WB** 

We reserve the right to make technical changes. The data contained in this material is not legally binding.

#### **WARRANTY 2 YEARS**

| Depth     | 90 mm   |
|-----------|---------|
| Outer box | 20 pcs. |
| Width     | 90 mm   |