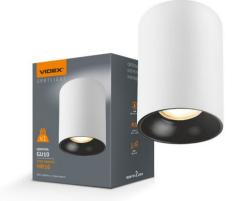

Ceiling spotlight luminaire VL-SPF14A-WB

**INDEX: VL-SPF14A-WB** 

### Ceiling spotlight luminaire VL-SPF14A-WB

#### **Additional information**

| Place of installation       | Ceiling             |
|-----------------------------|---------------------|
| Place of application        | indoor              |
| Impact protection           | IK07                |
| Housing colour              | White               |
| Operating temperature range | -25° +50°C          |
| Mercury content             | Does not<br>contain |
|                             |                     |
| Ingress protection          | IP20                |