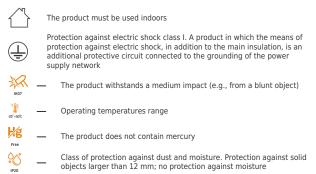

#### **INDEX: VL-SPF14A-WB**

| X    | °⊂ <b>J</b> ≣ | <b>ŀ∕g</b> |
|------|---------------|------------|
| IK07 | -25° +50°C    | Free       |

block

L

#### **Additional information**

| Place of installation       | Ceiling             |
|-----------------------------|---------------------|
| Place of application        | indoor              |
| Impact protection           | IK07                |
| Housing colour              | White               |
| Operating temperature range | -25° +50°C          |
| Mercury content             | Does not<br>contain |
|                             |                     |
| Ingress protection          | IP20                |