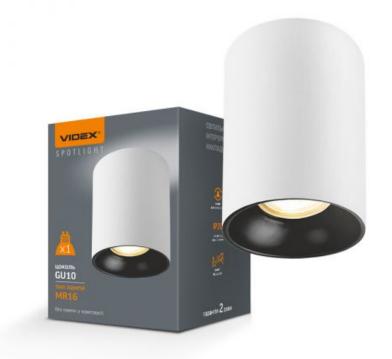

Ceiling spotlight luminaire VL-SPF14A-WB

**INDEX: VL-SPF14A-WB** 

### Ceiling spotlight luminaire VL-SPF14A-WB

#### **Additional information**

| Place of installation       | Ceiling             |
|-----------------------------|---------------------|
| Place of application        | indoor              |
| Impact protection           | IK07                |
| Housing colour              | White               |
| Operating temperature range | -25° +50°C          |
| Mercury content             | Does not<br>contain |
|                             |                     |
| Ingress protection          | IP20                |