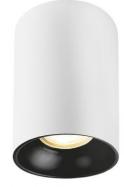

Ceiling spotlight luminaire VL-SPF14A-WB

**INDEX: VL-SPF14A-WB** 

### Ceiling spotlight luminaire VL-SPF14A-WB

#### **Additional information**

| Place of installation       | Ceiling             |
|-----------------------------|---------------------|
| Place of application        | indoor              |
| Impact protection           | IK07                |
| Housing colour              | White               |
| Operating temperature range | -25° +50°C          |
| Mercury content             | Does not<br>contain |
|                             |                     |
| Ingress protection          | IP20                |