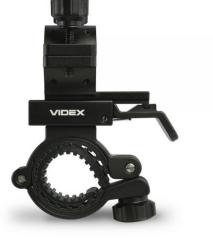

### Additional information

| Housing colour   | Black                            |
|------------------|----------------------------------|
| Mercury content  | Does not<br>contain              |
| Housing material | Aviation<br>anodized<br>aluminum |

#### Dimensions

| EAN              | 4820246484640 |
|------------------|---------------|
| Height           | 110 mm        |
| Depth            | 72 mm         |
| In the package   | 1 pc.         |
| Outer box        | 40 pcs.       |
| Width            | 55 mm         |
| Unit nett weight | 114g          |