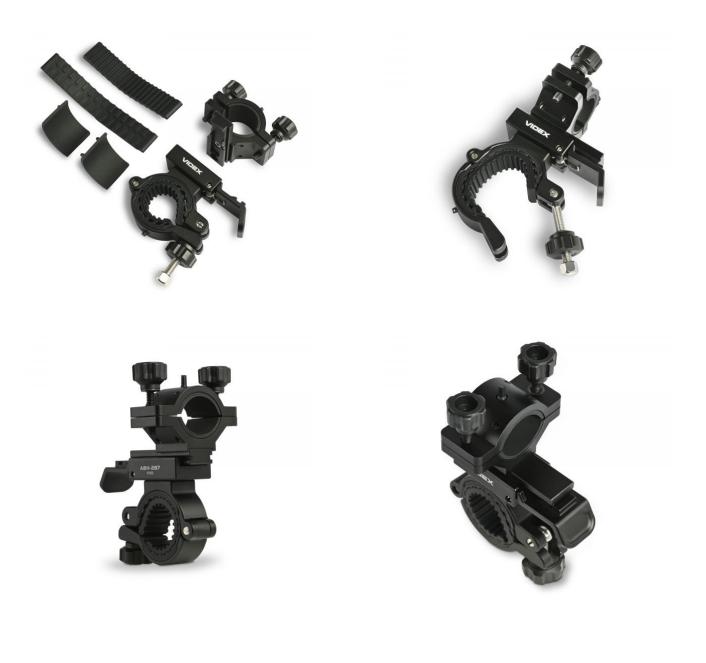

# **TECHNICAL CARD**

Bike Holder for Flashlights

Pursuant to the provisions of the WEEE Act, it is forbidden to put waste equipment marked with the symbol of a crossed out bin together with other waste. The user, wishing to get rid of electronic and electrical equipment, is obliged to return it to a waste equipment collection point. There are no hazardous components in the equipment that have a particularly negative impact on the environment and human health.