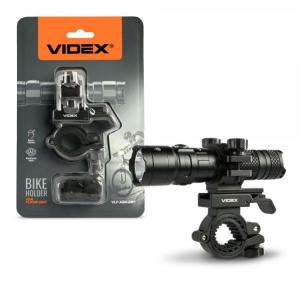

**INDEX: VLF-ABH-287** 

# **TECHNICAL CARD**

Bike Holder for Flashlights

Pursuant to the provisions of the WEEE Act, it is forbidden to put waste equipment marked with the symbol of a crossed out bin together with other waste. The user, wishing to get rid of electronic and electrical equipment, is obliged to return it to a waste equipment collection point. There are no hazardous components in the equipment that have a particularly negative impact on the environment and human health.