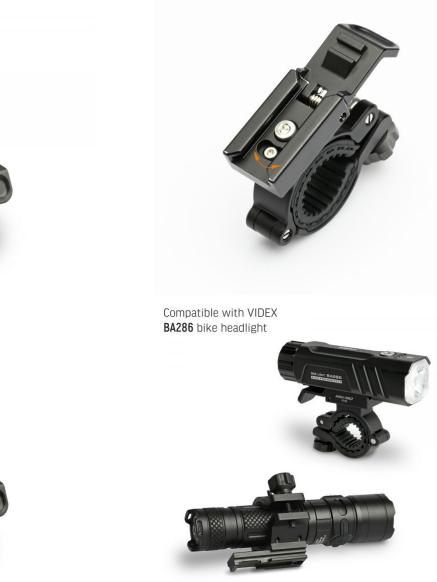

# **TECHNICAL CARD**

Bike Holder for Flashlights

Pursuant to the provisions of the WEEE Act, it is forbidden to put waste equipment marked with the symbol of a crossed out bin together with other waste. The user, wishing to get rid of electronic and electrical equipment, is obliged to return it to a waste equipment collection point. There are no hazardous components in the equipment that have a particularly negative impact on the environment and human health.