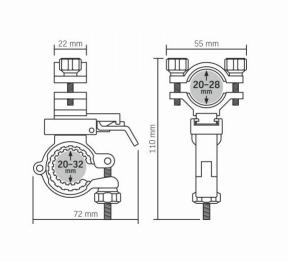

#### Dimensions

| EAN              | 4820246484640 |
|------------------|---------------|
| Height           | 110 mm        |
| Depth            | 72 mm         |
| In the package   | 1 pc.         |
| Outer box        | 40 pcs.       |
| Width            | 55 mm         |
| Unit nett weight | 114g          |