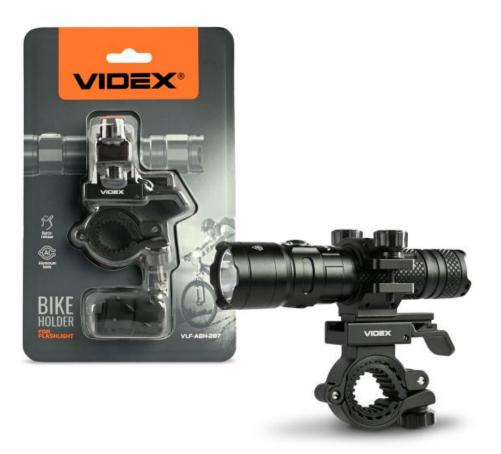

**INDEX: VLF-ABH-287** 

# **TECHNICAL CARD**

Bike Holder for Flashlights

Pursuant to the provisions of the WEEE Act, it is forbidden to put waste equipment marked with the symbol of a crossed out bin together with other waste. The user, wishing to get rid of electronic and electrical equipment, is obliged to return it to a waste equipment collection point. There are no hazardous components in the equipment that have a particularly negative impact on the environment and human health.