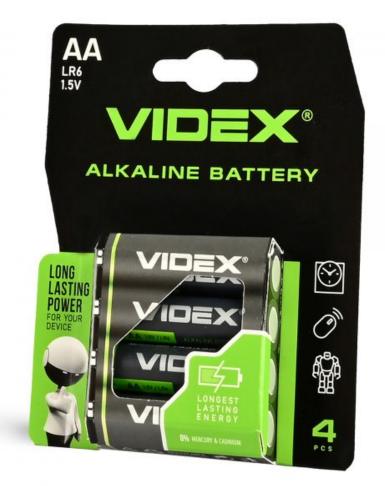

## VIDEX LR6/AA 4pcs Blister Card

INDEX: LR6/4B/AA/1.5V

### **Additional information**

| Battery voltage  | 1.5 V    |
|------------------|----------|
| Battery capacity | 2600 mAh |