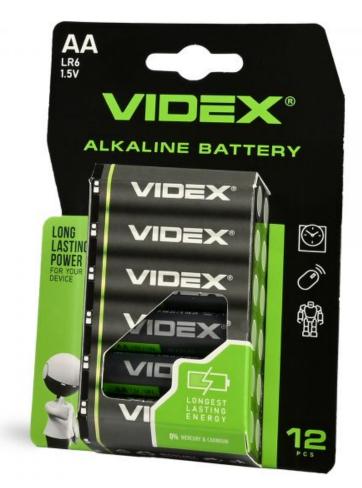

INDEX: LR6/12B/AA/1.5V

# **TECHNICAL CARD**



Alkaline battery

Pursuant to the provisions of the WEEE Act, it is forbidden to put waste equipment marked with the symbol of a crossed out bin together with other waste. The user, wishing to get rid of electronic and electrical equipment, is obliged to return it to a waste equipment collection point. There are no hazardous components in the equipment that have a particularly negative impact on the environment and human health.



## VIDEX LR6/AA 12pcs BLISTER

### INDEX: LR6/12B/AA/1.5V

#### **Packaging marking**

Utilization

## **Additional information**

| Battery voltage  | 1.5 V    |
|------------------|----------|
| Battery capacity | 2600 mAh |

#### **Dimensions**

| 4820246486200 |
|---------------|
| 50.5 mm       |
| 14.5 mm       |
| 12 pcs.       |
| 720 pcs.      |
| 14.