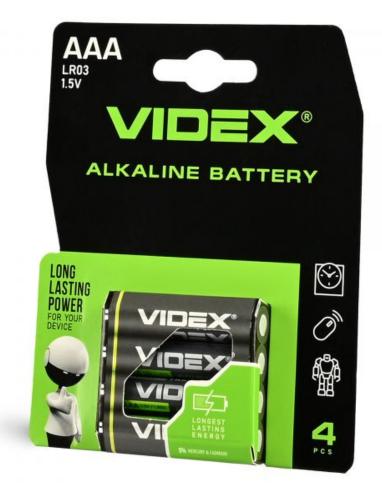

## VIDEX LR03/AAA 4pcs BLISTER

#### INDEX: LR03/4B/AAA/1.5V

## **Additional information**

| Battery voltage  | 1.5 V    |
|------------------|----------|
| Battery capacity | 1200 mAh |

### Dimensions

| Height44.5 mmDepth10.5 mmIn the package4 pcs.Outer box720 pcs.Width10.5 mm |                  |               |
|----------------------------------------------------------------------------|------------------|---------------|
| Depth10.5 mmIn the package4 pcs.Outer box720 pcs.Width10.5 mm              | EAN              | 4820118290393 |
| In the package4 pcs.Outer box720 pcs.Width10.5 mm                          | Height           | 44.5 mm       |
| Outer box720 pcs.Width10.5 mm                                              | Depth            | 10.5 mm       |
| Width 10.5 mm                                                              | In the package   | 4 pcs.        |
|                                                                            | Outer box        | 720 pcs.      |
| Unit nett weight 10.8g                                                     | Width            | 10.5 mm       |
|                                                                            | Unit nett weight | 10.8g         |