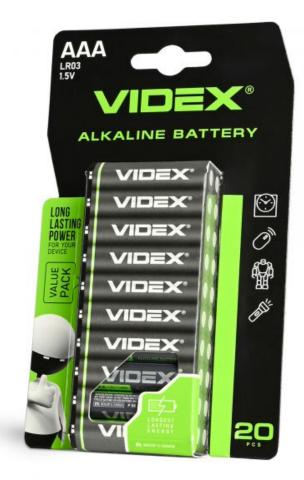

## VIDEX LR03/AAA 20pcs BLISTER

### INDEX: LR03/20B/AAA/1.5V

## **Additional information**

| Battery voltage  | 1.5 V    |
|------------------|----------|
| Battery capacity | 1200 mAh |

#### **Dimensions**

| 4820246486194 |
|---------------|
| 44.5 mm       |
| 10.5 mm       |
| 20 pcs.       |
| 800 pcs.      |
| 10.5 mm       |
| 10.8g         |
|               |