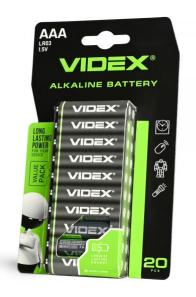

## VIDEX LR03/AAA 20pcs BLISTER

### INDEX: LR03/20B/AAA/1.5V

## **Additional information**

| Battery voltage  | 1.5 V    |
|------------------|----------|
| Battery capacity | 1200 mAh |

#### **Dimensions**

| 4820246486194 |
|---------------|
| 44.5 mm       |
| 10.5 mm       |
| 20 pcs.       |
| 800 pcs.      |
| 10.5 mm       |
| 10.8g         |
|               |