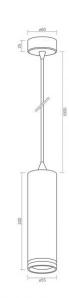

#### **Dimensions**

| EAN       | 4820246482080 |
|-----------|---------------|
| Height    | 200 mm        |
| Depth     | 55 mm         |
| Outer box | 20 pcs.       |
| Width     | 55 mm         |