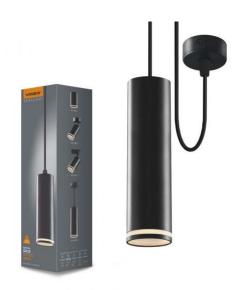

# **TECHNICAL CARD**

Pendant spotlight luminaire

### **WARRANTY 2 YEARS**

The body of the lamp is made of aluminum - a light and durable metal that is not subject to corrosion. The surface of the case is covered with matte paint with a sandy texture, resistant to small scratches.