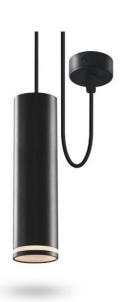

# VIDEX-GU10-TATUM-BLACK

**INDEX: VL-SPF05D-B** 

### **WARRANTY 2 YEARS**

The body of the lamp is made of aluminum - a light and durable metal that is not subject to corrosion. The surface of the case is covered with matte paint with a sandy texture, resistant to small scratches.

### **Additional information**

| Place of installation       | Ceiling          |
|-----------------------------|------------------|
| Place of application        | indoor           |
| Impact protection           | IK07             |
| Housing colour              | Black            |
| Operating temperature range | -20° +40°C       |
| Mercury content             | Does not contain |
| Ingress protection          | IP20             |
| Housing material            | Aluminum         |