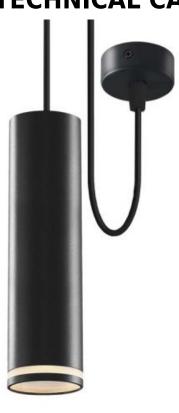

# **TECHNICAL CARD**

Pendant spotlight luminaire

### **WARRANTY 2 YEARS**

The body of the lamp is made of aluminum - a light and durable metal that is not subject to corrosion. The surface of the case is covered with matte paint with a sandy texture, resistant to small scratches.

#### **Dimensions**

| EAN       | 4820246482080 |
|-----------|---------------|
| Height    | 200 mm        |
| Depth     | 55 mm         |
| Outer box | 20 pcs.       |
| Width     | 55 mm         |