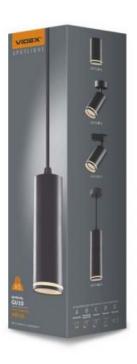

# VIDEX-GU10-TATUM-BLACK

**INDEX: VL-SPF05D-B** 

# **TECHNICAL CARD**





Pendant spotlight luminaire













### **WARRANTY 2 YEARS**

The body of the lamp is made of aluminum - a light and durable metal that is not subject to corrosion. The surface of the case is covered with matte paint with a sandy texture, resistant to small scratches.

## **General parameters**

| end user |
|----------|
| e        |

# **Electrical parameters**

| Rated voltage, frequency        | AC 220-240<br>V, 50/60 Hz |
|---------------------------------|---------------------------|
| Input interface                 | Terminal<br>block         |
| Electric shock protection class | ı                         |

### **Additional information**

| Place of installation       | Ceiling          |
|-----------------------------|------------------|
| Place of application        | in