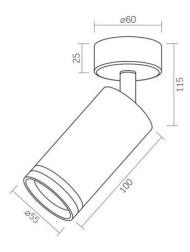

#### Dimensions

| EAN       | 4820246482165 |
|-----------|---------------|
| Height    | 100 mm        |
| Depth     | 55 mm         |
| Outer box | 20 pcs.       |
| Width     | 55 mm         |