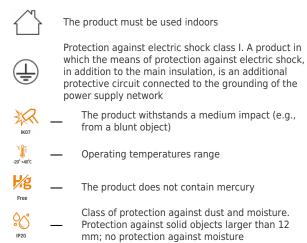

# **TECHNICAL CARD**

Wall and ceiling spotlight luminaire

Pursuant to the provisions of the WEEE Act, it is forbidden to put waste equipment marked with the symbol of a crossed out bin together with other waste. The user, wishing to get rid of electronic and electrical equipment, is obliged to return it to a waste equipment collection point. There are no hazardous components in the equipment that have a particularly negative impact on the environment and human health.

#### **General parameters**

| Light source replaceable        | end user                  |
|---------------------------------|---------------------------|
| Electrical parameters           |                           |
| Rated voltage, frequency        | AC 220-240<br>V, 50/60 Hz |
| Input interface                 | Terminal<br>block         |
| Electric shock protection class | I                         |

#### **Additional information**

| Place of installation       | Ceiling, Wall       |
|-----------------------------|---------------------|
| Place of application        | indoor              |
| Impact protection           | IK07                |
| Housing colour              | Black               |
| Operating temperature range | -20° +40°C          |
| Mercury content             | Does not<br>contain |