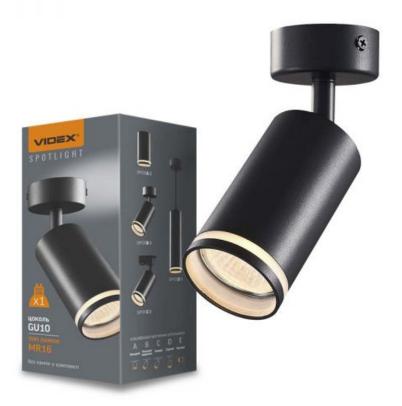

#### **WARRANTY 2 YEARS**

The body of the lamp is made of aluminum - a light and durable metal that is not subject to corrosion. The surface of the case is covered with matte paint with a sandy texture, resistant to small scratches. Depending on the type of lamps used, this lamp can be used both for general lighting of rooms and for accent lighting of individual zones in the interior.

## VIDEX-GU10-MARTIN-BLACK

**INDEX: VL-SPF05B-B** 

| Ingress protection | IP20     |
|--------------------|----------|
| Housing material   | Aluminum |