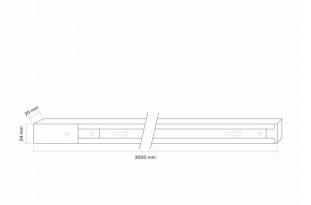

## Dimensions

| EAN5904405541623Height3000 mmDepth20 mmIn the package1 pc.Outer box15 pcs.Width34 mmUnit nett weight1kg |                  |               |
|---------------------------------------------------------------------------------------------------------|------------------|---------------|
| Depth20 mmIn the package1 pc.Outer box15 pcs.Width34 mm                                                 | EAN              | 5904405541623 |
| In the package1 pc.Outer box15 pcs.Width34 mm                                                           | Height           | 3000 mm       |
| Outer box 15 pcs.   Width 34 mm                                                                         | Depth            | 20 mm         |
| Width     34 mm                                                                                         | In the package   | 1 pc.         |
|                                                                                                         | Outer box        | 15 pcs.       |
| Unit nett weight 1kg                                                                                    | Width            | 34 mm         |
|                                                                                                         | Unit nett weight | 1kg           |