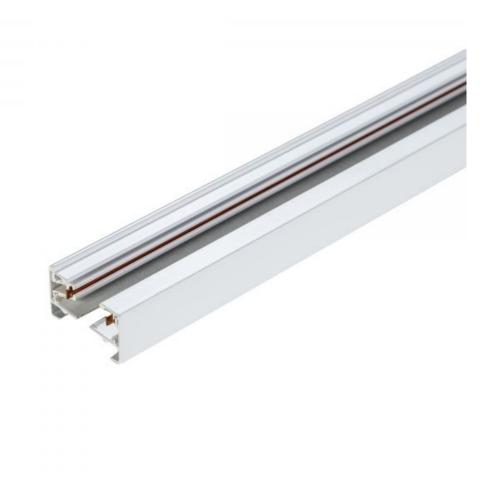

## **TECHNICAL CARD**

1-Phase Busbar

## **Additional information**

| Housing colour   | White    |
|------------------|----------|
| Housing material | Aluminum |