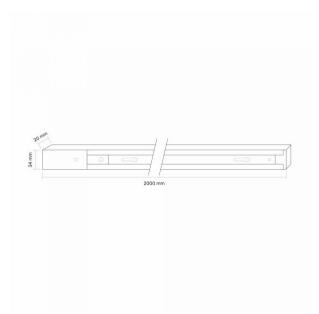

### **Dimensions**

| EAN              | 5904405541616 |
|------------------|---------------|
| Height           | 2000 mm       |
| Depth            | 20 mm         |
| In the package   | 1 pc.         |
| Outer box        | 20 pcs.       |
| Width            | 34 mm         |
| Unit nett weight | 700g          |