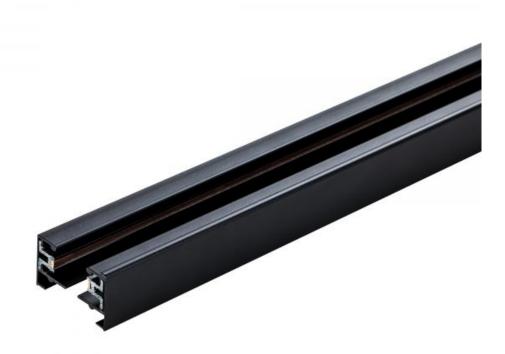

VIDEX 2m Black

**INDEX: VLE-TRF002-B** 

# VIDEX 2m Black

### **Additional information**

| Housing colour   | Black    |
|------------------|----------|
| Housing material | Aluminum |