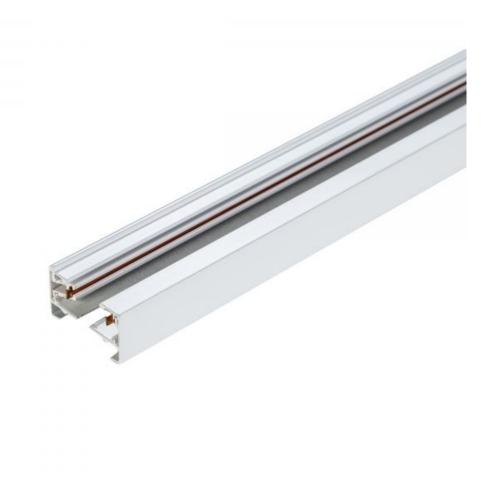

## **TECHNICAL CARD**

1-Phase Busbar

Pursuant to the provisions of the WEEE Act, it is forbidden to put waste equipment marked with the symbol of a crossed out bin together with other waste. The user, wishing to get rid of electronic and electrical equipment, is obliged to return it to a waste equipment collection point. There are no hazardous components in the equipment that have a particularly negative impact on the environment and human health.

## **Additional information**

| Housing colour   | Black    |
|------------------|----------|
| Housing material | Aluminum |