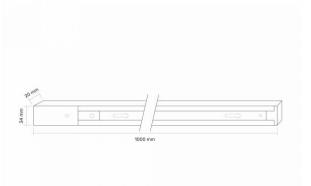

## Dimensions

| 5904405541586 |
|---------------|
| 1000 mm       |
| 20 mm         |
| 1 pc.         |
| 20 pcs.       |
| 34 mm         |
| 380g          |
|               |

We reserve the right to make technical changes. The data contained in this material is not legally binding.